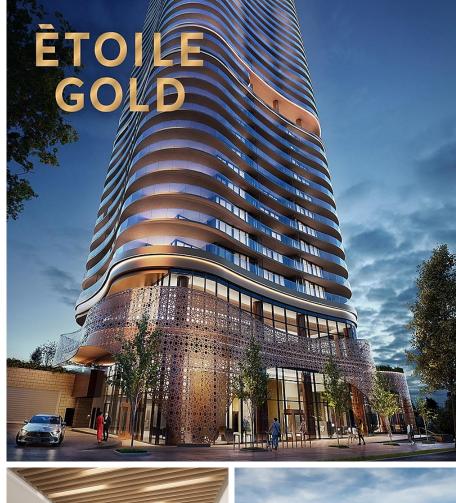

## 1809 2266 Springer Avenue, Burnaby

\$592,900

Étoile Gold in Brentwood, Burnaby, by Millennium Development Group, sets a new standard in luxury living with its 47-story tower. Just a 5-minute walk from Holdom SkyTrain Station, it boasts a strategic location near top schools and amenities. This development features 379 elegant units, including 1, 2, 3-bedroom suites, and townhomes, all designed with comfort and sophistication in mind. Over 35,000 square feet of amenities, including a swimming pool, fitness center, and sky lounge, enhance residents' lifestyles. Inspired by Parisian elegance, Étoile Gold combines modern living with timeless design, embodying luxury and convenience for a premier living experience.