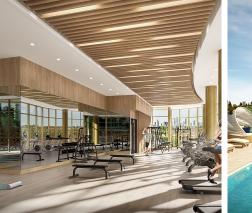

## 1809 2266 Springer Avenue, Burnaby

\$592,900

Étoile Gold in Brentwood, Burnaby, by Millennium Development Group, sets a new standard in luxury living with its 47-story tower. Just a 5-minute walk from Holdom SkyTrain Station, it boasts a strategic location near top schools and amenities. This development features 379 elegant units, including 1, 2, 3-bedroom suites, and townhomes, all designed with comfort and sophistication in mind. Over 35,000 square feet of amenities, including a swimming pool, fitness center, and sky lounge, enhance residents' lifestyles. Inspired by Parisian elegance, Étoile Gold combines modern living with timeless design, embodying luxury and convenience for a premier living experience.