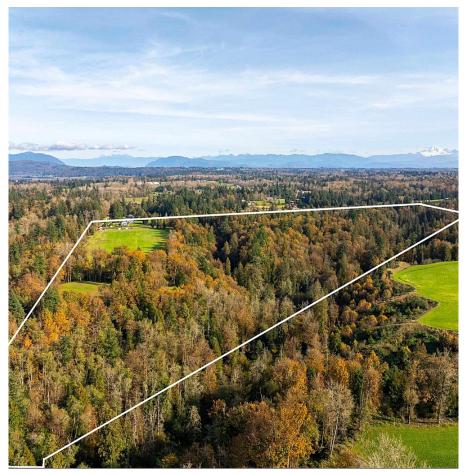

## Lot 176 Avenue, Langley

\$5,888,000

60.1 ACRES - COUNTY LINE/NORTH
LANGLEY - Spectacular rural acreage bordering
Ponder Park, on a no thru road minutes to
Thunderbird Show Park, Fort Langley and #1
Freeway. An amazing property to create your
forever acreage estate with many perfect building
sites and large treed areas surrounding to maintain
total privacy. Property is in the final stages of being
subdivided off a larger piece. Seller has many
beautiful home plans already well suited for this
property, if you require. Call today for more
information. RU-3 Zoning, ALR