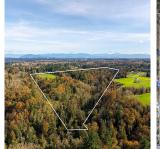

## Lot 176 Avenue, Langley

\$5,888,000

60.1 ACRES - COUNTY LINE/NORTH
LANGLEY - Spectacular rural acreage bordering
Ponder Park, on a no thru road minutes to
Thunderbird Show Park, Fort Langley and #1
Freeway. An amazing property to create your
forever acreage estate with many perfect building
sites and large treed areas surrounding to maintain
total privacy. Property is in the final stages of being
subdivided off a larger piece. Seller has many
beautiful home plans already well suited for this
property, if you require. Call today for more
information. RU-3 Zoning, ALR