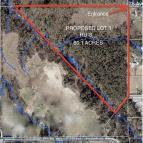

## Lot 176 Avenue, Langley

\$5,888,000

60.1 ACRES - COUNTY LINE/NORTH
LANGLEY - Spectacular rural acreage bordering
Ponder Park, on a no thru road minutes to
Thunderbird Show Park, Fort Langley and #1
Freeway. An amazing property to create your
forever acreage estate with many perfect building
sites and large treed areas surrounding to maintain
total privacy. Property is in the final stages of being
subdivided off a larger piece. Seller has many
beautiful home plans already well suited for this
property, if you require. Call today for more
information. RU-3 Zoning, ALR