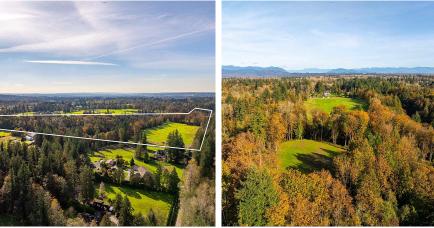

## Lot 176 Avenue, Langley

\$5,888,000

60.1 ACRES - COUNTY LINE/NORTH
LANGLEY - Spectacular rural acreage bordering
Ponder Park, on a no thru road minutes to
Thunderbird Show Park, Fort Langley and #1
Freeway. An amazing property to create your
forever acreage estate with many perfect building
sites and large treed areas surrounding to maintain
total privacy. Property is in the final stages of being
subdivided off a larger piece. Seller has many
beautiful home plans already well suited for this
property, if you require. Call today for more
information. RU-3 Zoning, ALR