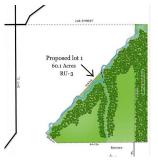

## Lot 176 Avenue, Langley

\$5,888,000

60.1 ACRES - COUNTY LINE/NORTH
LANGLEY - Spectacular rural acreage bordering
Ponder Park, on a no thru road minutes to
Thunderbird Show Park, Fort Langley and #1
Freeway. An amazing property to create your
forever acreage estate with many perfect building
sites and large treed areas surrounding to maintain
total privacy. Property is in the final stages of being
subdivided off a larger piece. Seller has many
beautiful home plans already well suited for this
property, if you require. Call today for more
information. RU-3 Zoning, ALR