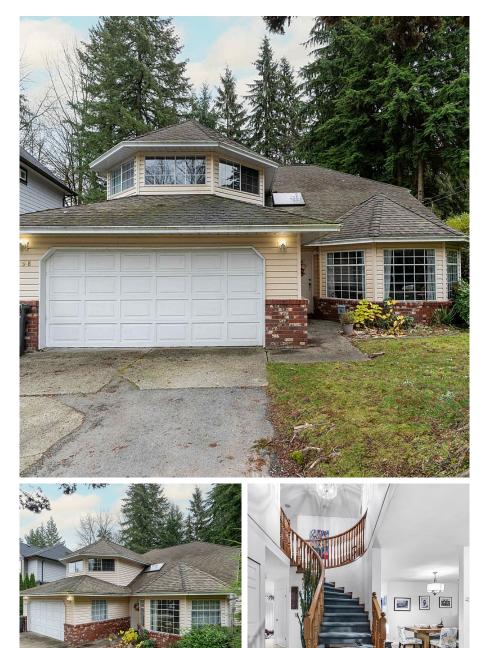

## 998 Seaforth Way, Port Moody

\$1,699,000

Well-kept, 2-storey home features 4 bedrooms plus a den(easy 5th bedroom) and is nestled on a greenbelt lot, backing onto a tranquil ravine with a creek. The living room boasts vaulted ceilings and skylights, filling the space with natural light. The practical layout offers plenty of closet space and ample storage throughout. The spacious kitchen and eating area are perfect for family meals and gatherings. Enjoy a private backyard while being just minutes from shopping, restaurants, schools, and walking trails, including Rocky Point Park and Brewery Row. Only 35 minutes to downtown, this home offers the ideal blend of privacy and convenience. A must-see!

## **KEY INFORMATION**

MLS® R2947724 Residential Detached College Park 4 Bedrooms 3 Bathrooms 2,507 SF 8,633 SF Lot

## FEATURES

Year Built: 1990 Listed By: Team 3000 Realty Ltd.