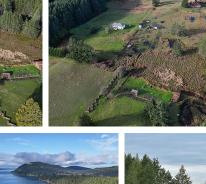

## Lot 2 Wood Dale Dr, Mayne Island

\$799,000

Looking for a hobby farm? Priced below assessment this 10 acre bare land parcel is zoned Agricultural allowing for a house, guest house, & accessory dwellings. Bring your building ideas and make use of 1125 sqft workshop while getting started. Hydro & well are installed. 2 ponds, & distance ocean views make this property even more inviting! Make this a friends & family investment as the 10 acre legal lot next door is being sold together with this property. Come Feel the Magic! (id:56120)