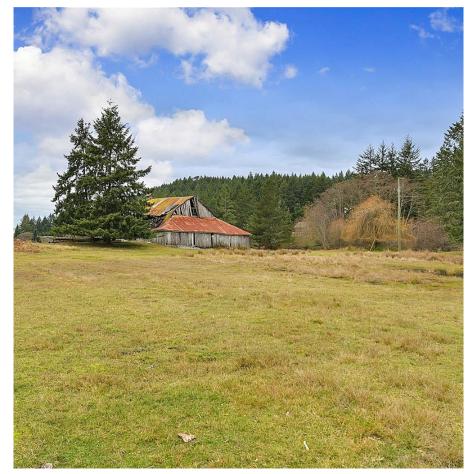

## Lot 2 Wood Dale Dr, Mayne Island

\$799,000

Looking for a hobby farm? Priced below assessment this 10 acre bare land parcel is zoned Agricultural allowing for a house, guest house, & accessory dwellings. Bring your building ideas and make use of 1125 sqft workshop while getting started. Hydro & well are installed. 2 ponds, & distance ocean views make this property even more inviting! Make this a friends & family investment as the 10 acre legal lot next door is being sold together with this property. Come Feel the Magic! (id:56120)