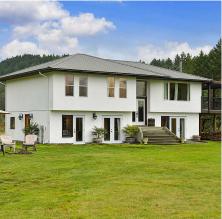

## 300 Wood Dale Drive, Mayne Island

\$999,000

Priced below assessment this 10 acre parcel boasts wide open spaces, bright skies with southwest exposure, boutique vineyard, array of fruit trees, chicken coop, grass tennis court, & distance ocean views. And that is just the property! A 3 bdrm 4 bthrm renovated 2355 sq ft home was designed with a note of Tuscan flavour, & B&B potential with separate living areas for both owners & guests. Relax on the private deck amongst grapevines & take in the tranquillity as you begin or end your day. Zoned Agricultural with guest cottage allowed. Make this a friends & family investment as the 10 acre legal lot next door is being sold together with this property. Come Feel the Magic!