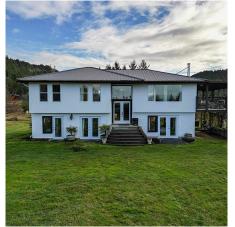

## 300 Wood Dale Drive, Mayne Island

\$999,000

Priced below assessment this 10 acre parcel boasts wide open spaces, bright skies with southwest exposure, boutique vineyard, array of fruit trees, chicken coop, grass tennis court, & distance ocean views. And that is just the property! A 3 bdrm 4 bthrm renovated 2355 sq ft home was designed with a note of Tuscan flavour, & B&B potential with separate living areas for both owners & guests. Relax on the private deck amongst grapevines & take in the tranquillity as you begin or end your day. Zoned Agricultural with guest cottage allowed. Make this a friends & family investment as the 10 acre legal lot next door is being sold together with this property. Come Feel the Magic!