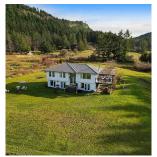

## 300 Wood Dale Drive, Mayne Island

\$999,000

Priced below assessment this 10 acre parcel boasts wide open spaces, bright skies with southwest exposure, boutique vineyard, array of fruit trees, chicken coop, grass tennis court, & distance ocean views. And that is just the property! A 3 bdrm 4 bthrm renovated 2355 sq ft home was designed with a note of Tuscan flavour, & B&B potential with separate living areas for both owners & guests. Relax on the private deck amongst grapevines & take in the tranquillity as you begin or end your day. Zoned Agricultural with guest cottage allowed. Make this a friends & family investment as the 10 acre legal lot next door is being sold together with this property. Come Feel the Magic!