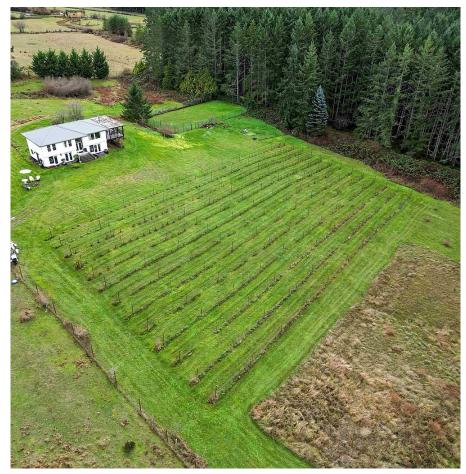

## 300 Wood Dale Drive, Mayne Island

\$999,000

Priced below assessment this 10 acre parcel boasts wide open spaces, bright skies with southwest exposure, boutique vineyard, array of fruit trees, chicken coop, grass tennis court, & distance ocean views. And that is just the property! A 3 bdrm 4 bthrm renovated 2355 sq ft home was designed with a note of Tuscan flavour, & B&B potential with separate living areas for both owners & guests. Relax on the private deck amongst grapevines & take in the tranquillity as you begin or end your day. Zoned Agricultural with guest cottage allowed. Make this a friends & family investment as the 10 acre legal lot next door is being sold together with this property. Come Feel the Magic!