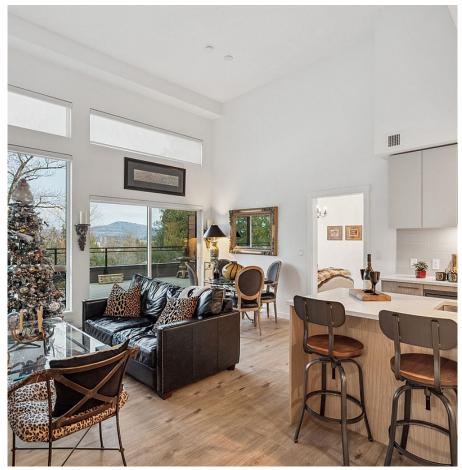

## 504 3182 Gladwin Road, Abbotsford

\$750,000

Experience the perfect blend of urban living and natural serenity at NATURA in HORN CREEK PARK. Impeccable craftsmanship and modern design define the interior, featuring premium stainless steel appliances, contemporary trim, lighting, and AIR CONDITIONING. This thoughtfully designed 2-bed, 2-bath Penthouse unit offers a spacious 920 sqft living space with a sunny 504 sqft patio. Enjoy resort-style amenities like community garden plots, a sky lounge, and a parkside terrace. Additional conveniences include car wash, dog wash, and dedicated workspace areas. With direct access to Horn Creek Park and the Discovery Trail, immerse yourself in nature's beauty. Embrace a sustainable lifestyle in this gated community by Naturbana Properties. Live meaningfully at NATURA.

## **FEATURES**

Year Built: 2022

Views: GREENBELT AND MOUNTAIN VIEWS

Listed By: eXp Realty