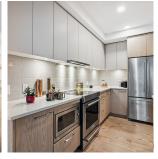

## 504 3182 Gladwin Road, Abbotsford

\$750,000

Experience the perfect blend of urban living and natural serenity at NATURA in HORN CREEK PARK. Impeccable craftsmanship and modern design define the interior, featuring premium stainless steel appliances, contemporary trim, lighting, and AIR CONDITIONING. This thoughtfully designed 2-bed, 2-bath Penthouse unit offers a spacious 920 sqft living space with a sunny 504 sqft patio. Enjoy resort-style amenities like community garden plots, a sky lounge, and a parkside terrace. Additional conveniences include car wash, dog wash, and dedicated workspace areas. With direct access to Horn Creek Park and the Discovery Trail, immerse yourself in nature's beauty. Embrace a sustainable lifestyle in this gated community by Naturbana Properties. Live meaningfully at NATURA.