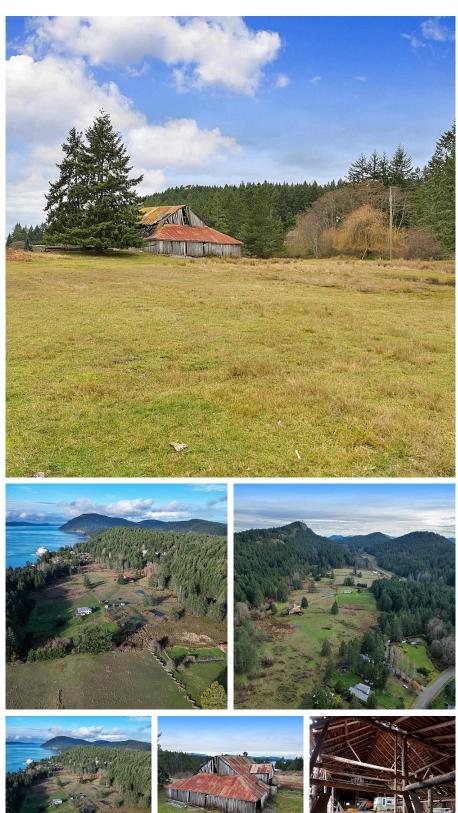

## Lot 2 Wood Dale Drive, Mayne Island

\$799,000

Looking for a hobby farm? Priced below assessment this 10 acre bare land parcel is zoned Agricultural allowing for a house, guest house, & accessory dwellings. Bring your building ideas and make use of 1125 sqft workshop while getting started. Hydro & well are installed. 2 ponds, & distance ocean views make this property even more inviting! Make this a friends & family investment as the 10 acre legal lot next door is being sold together with this property. Come Feel the Magic!

## FEATURES

Views: Distant Ocean Views Listed By: RE/MAX Mayne-Pender