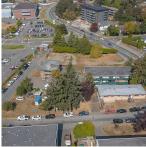

## 656 Admirals Rd, Esquimalt

\$5,999,900

30,000 sq.ft. land assembly in Esquimalt core area designated "High Density Residential" in the 2018 Official Community Plan. The site comprises three legal lots with access from Admirals Road, Astle Street and Constance Avenue. The site is located at the doorstep of CFB Esquimalt (Naden) and a short walk to Esquimalt Town Centre. The site will offer ocean and mountain views from upper stories. Excellent access to arterial roads, transit and cycling infrastructure. 664 Admirals Road was recently rezoned by another property owner to permit a 12-story residential building. These three properties are being sold together for the published listing price: 656 Admirals Road tenanted 13-suite residential apartment building (LOT 146 SUBURBAN LOT 43 ESQUIMALT DISTRICT PLAN 2854); 1300 Astle Street tenanted 5-suite residential building, nonconforming use (LOT 147 SUBURBAN LOTS 43 & 44 ESQUIMALT DISTRICT PLAN 2854); 1312 Astle Street - tenanted 2-suite residential building (LOT F [DD C22222] SUBURBAN LOT 44 ESQUIMALT DISTRICT PLAN 2854). (id:56120)