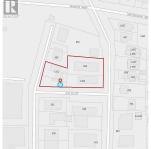

## 656 Admirals Rd, Esquimalt

\$5,999,900

30,000 sq.ft. land assembly in Esquimalt core area designated "High Density Residential" in the 2018 Official Community Plan. The site comprises three legal lots with access from Admirals Road, Astle Street and Constance Avenue. The site is located at the doorstep of CFB Esquimalt (Naden) and a short walk to Esquimalt Town Centre. The site will offer ocean and mountain views from upper stories. Excellent access to arterial roads, transit and cycling infrastructure. 664 Admirals Road was recently rezoned by another property owner to permit a 12-story residential building. These three properties are being sold together for the published listing price: 656 Admirals Road tenanted 13-suite residential apartment building (LOT 146 SUBURBAN LOT 43 ESQUIMALT DISTRICT PLAN 2854); 1300 Astle Street tenanted 5-suite residential building, nonconforming use (LOT 147 SUBURBAN LOTS 43 & 44 ESQUIMALT DISTRICT PLAN 2854); 1312 Astle Street - tenanted 2-suite residential building (LOT F [DD C22222] SUBURBAN LOT 44 ESQUIMALT DISTRICT PLAN 2854). (id:56120)