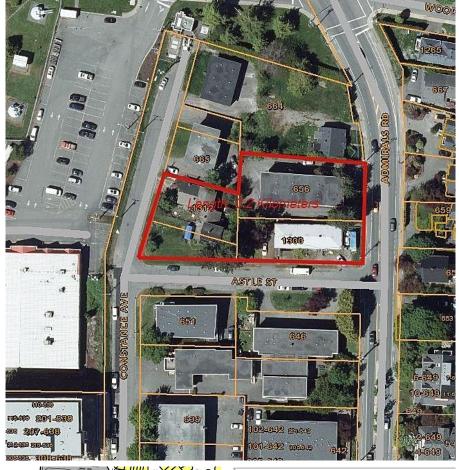

## 656 Admirals Rd, Esquimalt

\$5,999,900

30,000 sq.ft. land assembly in Esquimalt core area designated "High Density Residential" in the 2018 Official Community Plan. The site comprises three legal lots with access from Admirals Road, Astle Street and Constance Avenue. The site is located at the doorstep of CFB Esquimalt (Naden) and a short walk to Esquimalt Town Centre. The site will offer ocean and mountain views from upper stories. Excellent access to arterial roads, transit and cycling infrastructure. 664 Admirals Road was recently rezoned by another property owner to permit a 12-story residential building. These three properties are being sold together for the published listing price: 656 Admirals Road tenanted 13-suite residential apartment building (LOT 146 SUBURBAN LOT 43 ESQUIMALT DISTRICT PLAN 2854); 1300 Astle Street tenanted 5-suite residential building, nonconforming use (LOT 147 SUBURBAN LOTS 43 & 44 ESQUIMALT DISTRICT PLAN 2854); 1312 Astle Street - tenanted 2-suite residential building (LOT F [DD C22222] SUBURBAN LOT 44 ESQUIMALT DISTRICT PLAN 2854). (id:56120)