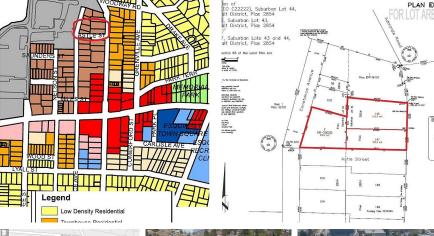

## 656 Admirals Rd, Esquimalt

\$5,999,900

30,000 sq.ft. land assembly in Esquimalt core area designated "High Density Residential" in the 2018 Official Community Plan. The site comprises three legal lots with access from Admirals Road, Astle Street and Constance Avenue. The site is located at the doorstep of CFB Esquimalt (Naden) and a short walk to Esquimalt Town Centre. The site will offer ocean and mountain views from upper stories. Excellent access to arterial roads, transit and cycling infrastructure. 664 Admirals Road was recently rezoned by another property owner to permit a 12-story residential building. These three properties are being sold together for the published listing price: 656 Admirals Road tenanted 13-suite residential apartment building (LOT 146 SUBURBAN LOT 43 ESQUIMALT DISTRICT PLAN 2854); 1300 Astle Street tenanted 5-suite residential building, nonconforming use (LOT 147 SUBURBAN LOTS 43 & 44 ESQUIMALT DISTRICT PLAN 2854); 1312 Astle Street - tenanted 2-suite residential building (LOT F [DD C22222] SUBURBAN LOT 44 ESQUIMALT DISTRICT PLAN 2854). (id:56120)