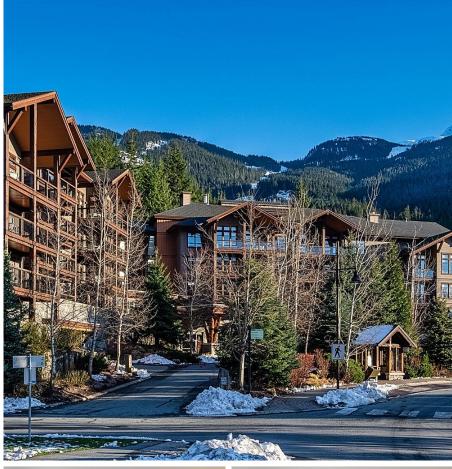

## 114d 2020 London Lane, Whistler

\$231,000

Afternoon sun and views! As the owner of 114D you will enjoy a sunny location offering Mountain views from your private deck complete with modern deck furniture. Inside suite 114D enjoy the sophisticated design, with versatile living spaces, perfect for both relaxing with family and entertaining your friends. Evolution offers the most refined Quarter Ownership with a front row location in revitalized Whistler Creekside. Evolutions amenities are endless with an outdoor heated pool, two hot tubs, a sauna, eucalyptus steam room fitness center, games room and media room. Location is everything - 114D is conveniently located just steps from the endless amenities and the BBQ deck. Personal use or rental revenue the choice is yours.

## FEATURES

Year Built: 2008 Views: Mountain Listed By: Whistler Real Estate Company Limited