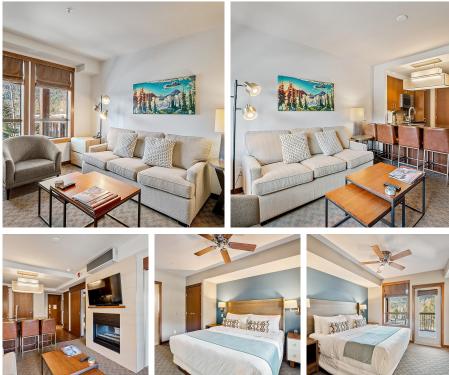

## 114d 2020 London Lane, Whistler

\$231,000

Afternoon sun and views! As the owner of 114D you will enjoy a sunny location offering Mountain views from your private deck complete with modern deck furniture. Inside suite 114D enjoy the sophisticated design, with versatile living spaces, perfect for both relaxing with family and entertaining your friends. Evolution offers the most refined Quarter Ownership with a front row location in revitalized Whistler Creekside. Evolutions amenities are endless with an outdoor heated pool, two hot tubs, a sauna, eucalyptus steam room fitness center, games room and media room. Location is everything - 114D is conveniently located just steps from the endless amenities and the BBQ deck. Personal use or rental revenue the choice is yours.

## **KEY INFORMATION**

MLS® R2947867 Residential Attached Whistler Creek 1 Bedroom 1 Bathroom 600 SF \$557.00 Maintenance Fees