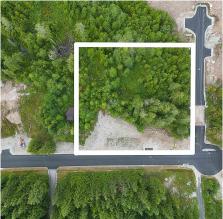

## 3 29609 Hudson Avenue, Mission

\$779,000

Acreage for the price of a city lot! Lot 3 of five newly developed building lots. This 1.73 acre parcel offers a level building site with room for a shop or carriage home. Endless exploring for the kids with trail access to Rolley Lake. RR7S-zoning allows secondary dwelling units including suites or carriage homes. DUPLEXES permitted. This exclusive subdivision is designed around a meandering creek, offering privacy and enhancing the property's natural beauty. Building envelopes are optimized to provide for spacious homes. Each lot is serviced with gas, hydro (400 Amp), pre drilled wells and are ready for you to begin building. Bordering Mission and Maple Ridge, this stunning location offers a serene lifestyle. Quick access to trails, mountains, lakes & only 15 min to town.