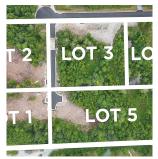

## 3 29609 Hudson Avenue, Mission

\$779,000

Acreage for the price of a city lot! Lot 3 of five newly developed building lots. This 1.73 acre parcel offers a level building site with room for a shop or carriage home. Endless exploring for the kids with trail access to Rolley Lake. RR7S-zoning allows secondary dwelling units including suites or carriage homes. DUPLEXES permitted. This exclusive subdivision is designed around a meandering creek, offering privacy and enhancing the property's natural beauty. Building envelopes are optimized to provide for spacious homes. Each lot is serviced with gas, hydro (400 Amp), pre drilled wells and are ready for you to begin building. Bordering Mission and Maple Ridge, this stunning location offers a serene lifestyle. Quick access to trails, mountains, lakes & only 15 min to town.