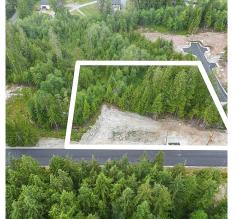

## 3 29609 Hudson Avenue, Mission

\$779,000

Acreage for the price of a city lot! Lot 3 of five newly developed building lots. This 1.73 acre parcel offers a level building site with room for a shop or carriage home. Endless exploring for the kids with trail access to Rolley Lake. RR7S-zoning allows secondary dwelling units including suites or carriage homes. DUPLEXES permitted. This exclusive subdivision is designed around a meandering creek, offering privacy and enhancing the property's natural beauty. Building envelopes are optimized to provide for spacious homes. Each lot is serviced with gas, hydro (400 Amp), pre drilled wells and are ready for you to begin building. Bordering Mission and Maple Ridge, this stunning location offers a serene lifestyle. Quick access to trails, mountains, lakes & only 15 min to town.