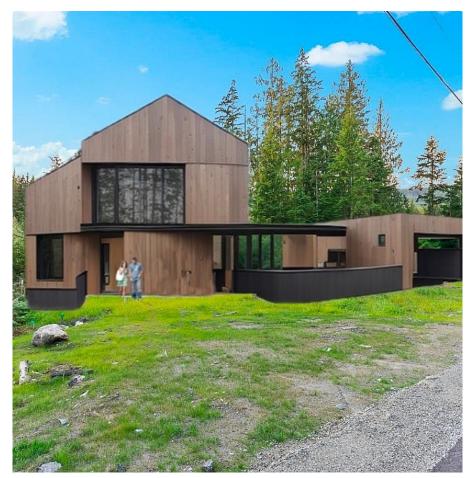

## 3 29609 Hudson Avenue, Mission

\$779,000

Acreage for the price of a city lot! Lot 3 of five newly developed building lots. This 1.73 acre parcel offers a level building site with room for a shop or carriage home. Endless exploring for the kids with trail access to Rolley Lake. RR7S-zoning allows secondary dwelling units including suites or carriage homes. DUPLEXES permitted. This exclusive subdivision is designed around a meandering creek, offering privacy and enhancing the property's natural beauty. Building envelopes are optimized to provide for spacious homes. Each lot is serviced with gas, hydro (400 Amp), pre drilled wells and are ready for you to begin building. Bordering Mission and Maple Ridge, this stunning location offers a serene lifestyle. Quick access to trails, mountains, lakes & only 15 min to town.