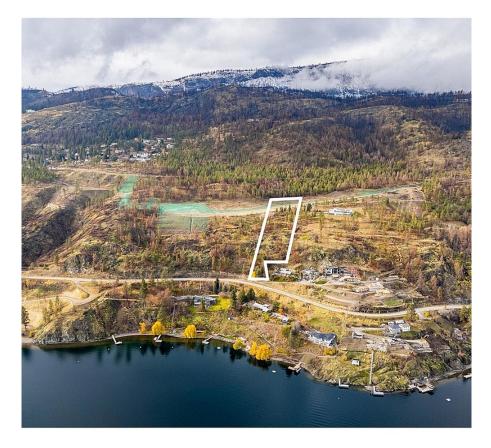

## 1045 Bear Creek Lane Unit# 6, West Kelowna

\$1,900,000

Welcome to Knights View Estates, the Okanagan's newest collection of premier estate lots! This gated, private community will offer 9 oversized lots at a minimum of 2.49 acres in size, all with incredible lake and city views while being just a 10 minute drive to downtown Kelowna. These lots have unobstructed views of Downtown Kelowna and are elevated off the water to create clear sightlines of Okanagan Lake below. At night, enjoy some of the best city views that the Okanagan has to offer. To the west, enjoy direct access to parkland, guaranteeing privacy. The lots offer prepared, flat building profiles accessible by a paved private strata road that allows for a sizeable estate-style home, and are serviced with water, electrical, gas, and cable. The lots will have substantial earthworks completed that shouldn't require additional blasting. Design guidelines are in place to ensure a high standard of building excellence, landscaping, etc yet are not restrictive to an exact style of architecture. Lot 6, boasting 2.51 acres, offers approximately 187' of frontage and a +/- 7,879 square foot building area, allowing for a substantial, linear home with plenty of design options. This is your chance to get into a premier community that is close to downtown, parkland, all of West Kelowna's amenities, wineries, and more! Freehold title! Filed disclosure statement for all relevant details on this development. The property is gated and requires an appointment to view; please inquire! (id:56120)