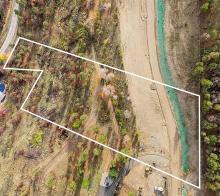

## 1045 Bear Creek Lane Unit# 6, West Kelowna

\$1,900,000

Welcome to Knights View Estates, the Okanagan's newest collection of premier estate lots! This gated, private community will offer 9 oversized lots at a minimum of 2.49 acres in size, all with incredible lake and city views while being just a 10 minute drive to downtown Kelowna. These lots have unobstructed views of Downtown Kelowna and are elevated off the water to create clear sightlines of Okanagan Lake below. At night, enjoy some of the best city views that the Okanagan has to offer. To the west, enjoy direct access to parkland, guaranteeing privacy. The lots offer prepared, flat building profiles accessible by a paved private strata road that allows for a sizeable estate-style home, and are serviced with water, electrical, gas, and cable. The lots will have substantial earthworks completed that shouldn't require additional blasting. Design guidelines are in place to ensure a high standard of building excellence, landscaping, etc yet are not restrictive to an exact style of architecture. Lot 6, boasting 2.51 acres, offers approximately 187' of frontage and a +/- 7,879 square foot building area, allowing for a substantial, linear home with plenty of design options. This is your chance to get into a premier community that is close to downtown, parkland, all of West Kelowna's amenities, wineries, and more! Freehold title! Filed disclosure statement for all relevant details on this development. The property is gated and requires an appointment to view; please inquire! (id:56120)