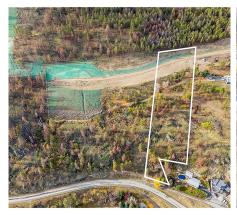

## 1045 Bear Creek Lane Unit# 6, West Kelowna

\$1,900,000

Welcome to Knights View Estates, the Okanagan's newest collection of premier estate lots! This gated, private community will offer 9 oversized lots at a minimum of 2.49 acres in size, all with incredible lake and city views while being just a 10 minute drive to downtown Kelowna. These lots have unobstructed views of Downtown Kelowna and are elevated off the water to create clear sightlines of Okanagan Lake below. At night, enjoy some of the best city views that the Okanagan has to offer. To the west, enjoy direct access to parkland, guaranteeing privacy. The lots offer prepared, flat building profiles accessible by a paved private strata road that allows for a sizeable estate-style home, and are serviced with water, electrical, gas, and cable. The lots will have substantial earthworks completed that shouldn't require additional blasting. Design guidelines are in place to ensure a high standard of building excellence, landscaping, etc yet are not restrictive to an exact style of architecture. Lot 6, boasting 2.51 acres, offers approximately 187' of frontage and a +/- 7,879 square foot building area, allowing for a substantial, linear home with plenty of design options. This is your chance to get into a premier community that is close to downtown, parkland, all of West Kelowna's amenities, wineries, and more! Freehold title! Filed disclosure statement for all relevant details on this development. The property is gated and requires an appointment to view; please inquire! (id:56120)