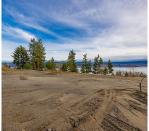

## 1045 Bear Creek Lane Unit# 6, West Kelowna

\$1,900,000

Welcome to Knights View Estates, the Okanagan's newest collection of premier estate lots! This gated, private community will offer 9 oversized lots at a minimum of 2.49 acres in size, all with incredible lake and city views while being just a 10 minute drive to downtown Kelowna. These lots have unobstructed views of Downtown Kelowna and are elevated off the water to create clear sightlines of Okanagan Lake below. At night, enjoy some of the best city views that the Okanagan has to offer. To the west, enjoy direct access to parkland, guaranteeing privacy. The lots offer prepared, flat building profiles accessible by a paved private strata road that allows for a sizeable estate-style home, and are serviced with water, electrical, gas, and cable. The lots will have substantial earthworks completed that shouldn't require additional blasting. Design guidelines are in place to ensure a high standard of building excellence, landscaping, etc yet are not restrictive to an exact style of architecture. Lot 6, boasting 2.51 acres, offers approximately 187' of frontage and a +/- 7,879 square foot building area, allowing for a substantial, linear home with plenty of design options. This is your chance to get into a premier community that is close to downtown, parkland, all of West Kelowna's amenities, wineries, and more! Freehold title! Filed disclosure statement for all relevant details on this development. The property is gated and requires an appointment to view; please inquire! (id:56120)