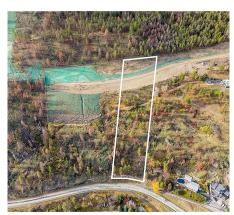

## 1045 Bear Creek Lane Unit# 7, West Kelowna

\$2,000,000

Welcome to Knights View Estates, the Okanagan's newest collection of premier estate lots! This gated, private community will offer 9 oversized lots at a minimum of 2.48 acres in size, all with incredible lake and city views while being just a 10 minute drive to downtown Kelowna. These lots have unobstructed views of Downtown Kelowna and are elevated off the water to create clear sightlines of Okanagan Lake below. At night, enjoy some of the best city views that the Okanagan has to offer. To the west, enjoy direct access to parkland, guaranteeing privacy. The lots offer prepared, flat building profiles accessible by a paved private strata road that allows for a sizeable estate-style home, and are serviced with water, electrical, gas, and cable. The lots will have substantial earthworks completed that shouldn't require additional blasting. Design guidelines are in place to ensure a high standard of building excellence, landscaping, etc yet are not restrictive to an exact style of architecture. Lot 7, boasting 2.49 acres, offers approximately 194' of frontage and a +/- 7,707 square foot building area, allowing for a substantial, linear home with plenty of design options. This is your chance to get into a premier community that is close to downtown, parkland, all of West Kelowna's amenities, wineries, and more! Freehold title! Filed disclosure statement for all relevant details on this development. The property is gated and requires an appointment to view; please inquire! (id:56120)

## **KEY INFORMATION**

MLS® 10329458

Land Only

Westside Road / Bear Creek Road

o Bedrooms

o Bathrooms

o SF

108,464 SF Lot