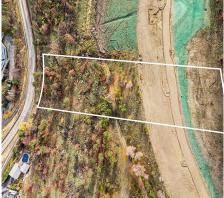

## 1045 Bear Creek Lane Unit# 7, West Kelowna

\$2,000,000

Welcome to Knights View Estates, the Okanagan's newest collection of premier estate lots! This gated, private community will offer 9 oversized lots at a minimum of 2.48 acres in size, all with incredible lake and city views while being just a 10 minute drive to downtown Kelowna. These lots have unobstructed views of Downtown Kelowna and are elevated off the water to create clear sightlines of Okanagan Lake below. At night, enjoy some of the best city views that the Okanagan has to offer. To the west, enjoy direct access to parkland, guaranteeing privacy. The lots offer prepared, flat building profiles accessible by a paved private strata road that allows for a sizeable estate-style home, and are serviced with water, electrical, gas, and cable. The lots will have substantial earthworks completed that shouldn't require additional blasting. Design guidelines are in place to ensure a high standard of building excellence, landscaping, etc yet are not restrictive to an exact style of architecture. Lot 7, boasting 2.49 acres, offers approximately 194' of frontage and a +/- 7,707 square foot building area, allowing for a substantial, linear home with plenty of design options. This is your chance to get into a premier community that is close to downtown, parkland, all of West Kelowna's amenities, wineries, and more! Freehold title! Filed disclosure statement for all relevant details on this development. The property is gated and requires an appointment to view; please inquire! (id:56120)

## **KEY INFORMATION**

MLS® 10329458

Land Only

Westside Road / Bear Creek Road

o Bedrooms

o Bathrooms

o SF

108,464 SF Lot