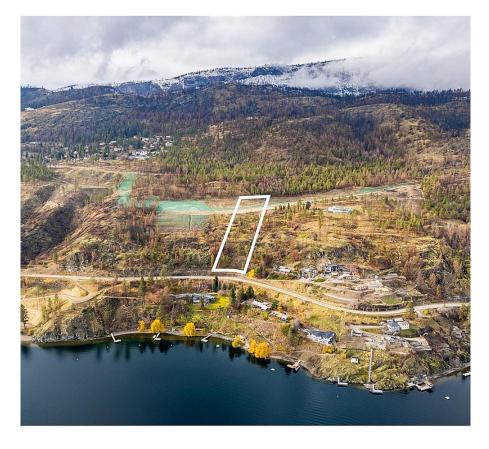

## 1045 Bear Creek Lane Unit# 7, West Kelowna

\$2,000,000

Welcome to Knights View Estates, the Okanagan's newest collection of premier estate lots! This gated, private community will offer 9 oversized lots at a minimum of 2.48 acres in size, all with incredible lake and city views while being just a 10 minute drive to downtown Kelowna. These lots have unobstructed views of Downtown Kelowna and are elevated off the water to create clear sightlines of Okanagan Lake below. At night, enjoy some of the best city views that the Okanagan has to offer. To the west, enjoy direct access to parkland, guaranteeing privacy. The lots offer prepared, flat building profiles accessible by a paved private strata road that allows for a sizeable estate-style home, and are serviced with water, electrical, gas, and cable. The lots will have substantial earthworks completed that shouldn't require additional blasting. Design guidelines are in place to ensure a high standard of building excellence, landscaping, etc yet are not restrictive to an exact style of architecture. Lot 7, boasting 2.49 acres, offers approximately 194' of frontage and a +/- 7,707 square foot building area, allowing for a substantial, linear home with plenty of design options. This is your chance to get into a premier community that is close to downtown, parkland, all of West Kelowna's amenities, wineries, and more! Freehold title! Filed disclosure statement for all relevant details on this development. The property is gated and requires an appointment to view; please inquire! (id:56120)

## **KEY INFORMATION**

MLS® 10329458

Land Only

Westside Road / Bear Creek Road

o Bedrooms

o Bathrooms

o SF

108,464 SF Lot