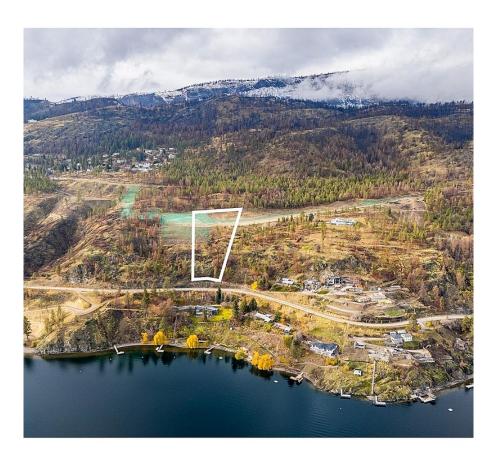

## 1045 Bear Creek Lane Unit# 8, West Kelowna

\$2,100,000

Welcome to Knights View Estates, the Okanagan's newest collection of premier estate lots! This gated, private community will offer 9 oversized lots at a minimum of 2.49 acres in size, all with incredible lake and city views while being just a 10 minute drive to downtown Kelowna. These lots have unobstructed views of Downtown Kelowna and are elevated off the water to create clear sightlines of Okanagan Lake below. At night, enjoy some of the best city views that the Okanagan has to offer. To the west, enjoy direct access to parkland, guaranteeing privacy. The lots offer prepared, flat building profiles accessible by a paved private strata road that allows for a sizeable estate-style home, and are serviced with water, electrical, gas, and cable. The lots will have substantial earthworks completed that shouldn't require additional blasting. Design guidelines are in place to ensure a high standard of building, landscaping, etc yet are not restrictive to an exact style of architecture. Lot 8, boasting 2.51 acres, offers approximately 172' of frontage and a +/-7,685 square foot building area, allowing for a substantial, linear home. However, this lot also gets the benefit of a hammerhead turnaround to the South, allowing even more design options with extra side-access possibilities for a secondary garage while providing a built-in buffer for privacy. Freehold title! Filed disclosure statement for all relevant details on this development. The property is gated and requires an appt. (id:56120)

## **KEY INFORMATION**

MLS® 10329465 Land Only Westside Road / Bear Creek Road o Bedrooms o Bathrooms o SF 109,335 SF Lot