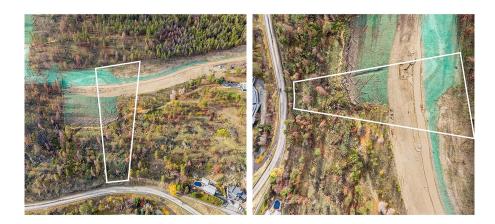

## 1045 Bear Creek Lane Unit# 8, West Kelowna

\$2,100,000

Welcome to Knights View Estates, the Okanagan's newest collection of premier estate lots! This gated, private community will offer 9 oversized lots at a minimum of 2.49 acres in size, all with incredible lake and city views while being just a 10 minute drive to downtown Kelowna. These lots have unobstructed views of Downtown Kelowna and are elevated off the water to create clear sightlines of Okanagan Lake below. At night, enjoy some of the best city views that the Okanagan has to offer. To the west, enjoy direct access to parkland, guaranteeing privacy. The lots offer prepared, flat building profiles accessible by a paved private strata road that allows for a sizeable estate-style home, and are serviced with water, electrical, gas, and cable. The lots will have substantial earthworks completed that shouldn't require additional blasting. Design guidelines are in place to ensure a high standard of building, landscaping, etc yet are not restrictive to an exact style of architecture. Lot 8, boasting 2.51 acres, offers approximately 172' of frontage and a +/-7,685 square foot building area, allowing for a substantial, linear home. However, this lot also gets the benefit of a hammerhead turnaround to the South, allowing even more design options with extra side-access possibilities for a secondary garage while providing a built-in buffer for privacy. Freehold title! Filed disclosure statement for all relevant details on this development. The property is gated and requires an appt. (id:56120)

## **KEY INFORMATION**

MLS® 10329465 Land Only Westside Road / Bear Creek Road o Bedrooms o Bathrooms o SF 109,335 SF Lot