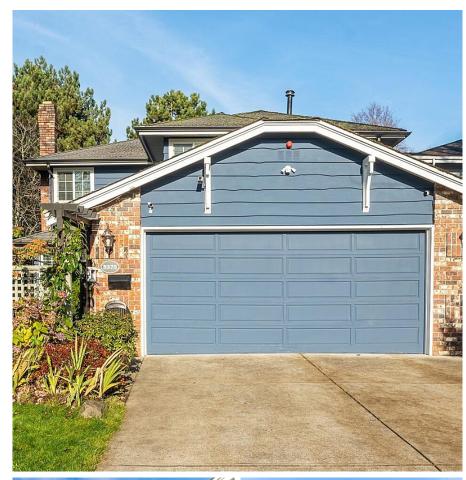

## 5375 Opal Place, Richmond

\$2,298,000

Riverdale prestigious home with over 5000 sqft lot size. Fantastic central location with quiet and nice neighbourhood. Wonderfully well kept home with high-end stainless steel appliances, hardwood flooring on main, updated bathrooms, newer roof, windows, and furnace. North facing meticulously landscaped and fenced backyard. Close to transit, community centre and schools. Blair Elementary, Burnett High School. To show is to sell. And to see is to buy. Don't miss the opportunity!