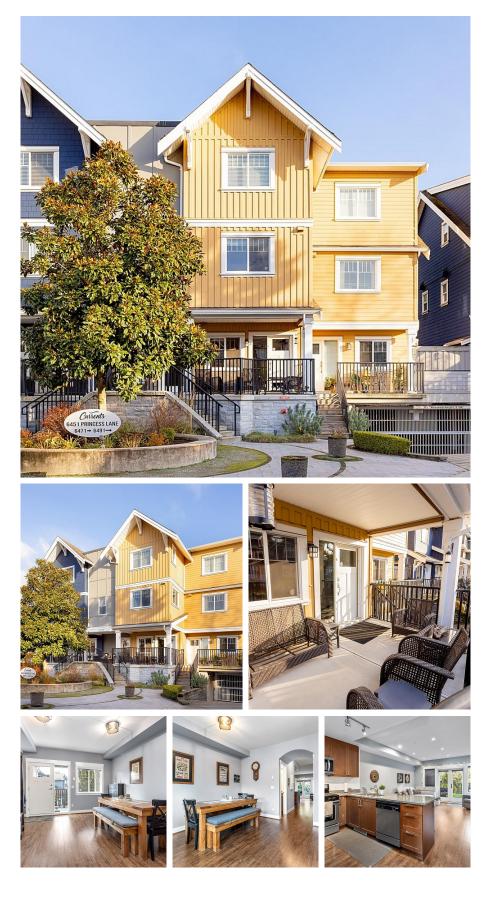

## 3 6451 Princess Lane, Richmond

\$1,425,000

Welcome to Currents at London Landing, this stunning home offers a view of the river, and North Shore mountains. Steps from scenic riverfront trails and docks, and within a short stroll of Steveston Village, top-rated schools, parks, a community centre, library, aquatic centre, shops, and restaurants, this home provides the perfect blend of tranquility and convenience. Features such as a chef's kitchen with granite countertops and stainless-steel appliances, a cozy gas fireplace, and durable Hardy plank siding with thick stone accents. The private, fully fenced backyard is ideal for entertaining, while the sunny front porch with view to river and private two-car garage add to the home's appeal. Don't miss your chance to call this exceptional riverside retreat your own.

## **KEY INFORMATION**

MLS® R2947898 Residential Attached Steveston South 3 Bedrooms 3 Bathrooms 1,615 SF

## FEATURES

Year Built: 2011 Views: River Listed By: RE/MAX Michael Cowling and Associates Realty