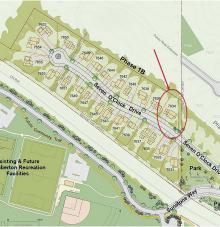

## 7634 Seven O'clock Drive, Pemberton

\$599,888

From this Sunstone address, take in breathtaking views of Mount Currie and the undulating terrain below. Frosted with snowy peaks in the winter and kissed with vegetation in the summer. This lot provides you with all the services you need, as well as an area that has already been excavated for your dream home ideas or the opportunity to use the existing owner's already-secured building permits and house blueprints. In one of the Pemberton Valley's most promising neighborhoods, immerse yourself in the splendor of nature. At your doorstep are world-class skiing and outdoor activities, fresh air, sunshine, and nature. What are you waiting for? It's yours to discover, build it today as "Home is where your story begins"

## **KEY INFORMATION**

MLS® R2947945

Land Only

Pemberton

o Bedrooms

o Bathrooms

o SF

11,625 SF Lot