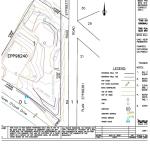

## 7634 Seven O'clock Drive, Pemberton

\$599,888

From this Sunstone address, take in breathtaking views of Mount Currie and the undulating terrain below. Frosted with snowy peaks in the winter and kissed with vegetation in the summer. This lot provides you with all the services you need, as well as an area that has already been excavated for your dream home ideas or the opportunity to use the existing owner's already-secured building permits and house blueprints. In one of the Pemberton Valley's most promising neighborhoods, immerse yourself in the splendor of nature. At your doorstep are world-class skiing and outdoor activities, fresh air, sunshine, and nature. What are you waiting for? It's yours to discover, build it today as "Home is where your story begins"

## **KEY INFORMATION**

MLS® R2947945

Land Only

Pemberton

o Bedrooms

o Bathrooms

o SF

11,625 SF Lot