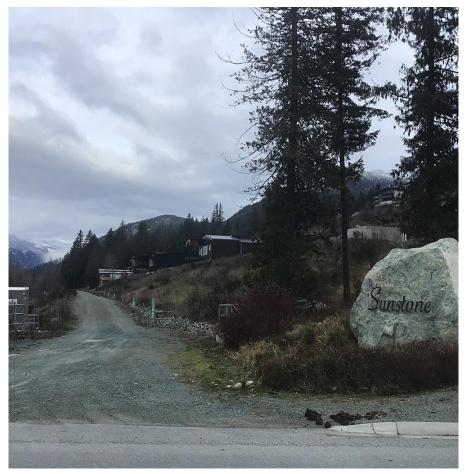

## 7634 Seven O'clock Drive, Pemberton

\$599,888

From this Sunstone address, take in breathtaking views of Mount Currie and the undulating terrain below. Frosted with snowy peaks in the winter and kissed with vegetation in the summer. This lot provides you with all the services you need, as well as an area that has already been excavated for your dream home ideas or the opportunity to use the existing owner's already-secured building permits and house blueprints. In one of the Pemberton Valley's most promising neighborhoods, immerse yourself in the splendor of nature. At your doorstep are world-class skiing and outdoor activities, fresh air, sunshine, and nature. What are you waiting for? It's yours to discover, build it today as "Home is where your story begins"