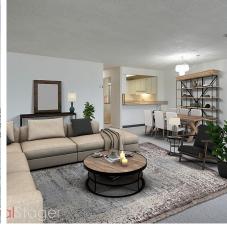

## 401 640 Montreal St, Victoria

\$729,900

Welcome to Pier one, a small quaint and welcoming complex featuring it's own private marina is where this 2-bedroom 2-bathroom condo is located, on the waterfront of the Victoria Inner Harbour. Take a leisurely walk or jog along the picturesque Windsong Way, or launch your canoe, kayak or paddleboard for a breathtaking adventure right from your backyard. This unique and rare suite with it's spacious open living areas, new carpeting and fresh paint in neutral hues, offers a blank canvas just ripe for your creative design and decorating ideas. With the Inner Harbour, Downtown, and all the surrounding tourist hotspots just a short walk away, you'll be ideally situated to enjoy all that this vibrant city offers. And with a sense of community that is hard to come by, thoughtful details and a cozy ambiance, private marina to moor your boat at, this condo is the perfect place to call home. (id:56120)