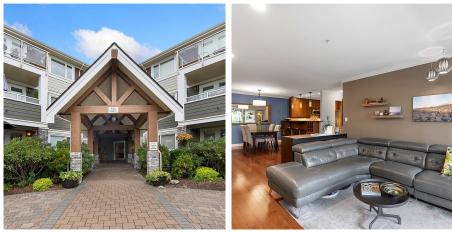

## 203 535 Heatherdale Lane, Saanich

\$689,900

Welcome to Heatherdale Estates and this recently updated and centrally located 2 bed 2 bath condo. This ideal floorplan with separated bedrooms and bathrooms boasts an open floor plan, covered patio and a large kitchen with granite counters and sit up bar. The new stainless KitchenAid appliances and ultra quiet Bosch dishwasher make this spacious kitchen shine. Defining the living and dining rooms is a custom electric fireplace with wood accent adding warmth and modern touch to this beautiful space. Upgrades include custom cabinetry and flooring in the second bedroom providing two home office workstations, plenty of storage and a wall bed that leaves ample room when folded down. With over 1150sqft, hardwood floors and in suite laundry, this is a must see. This one owner home in the heart of Royal Oak with an easy walk to all amenities is a well run complex featuring beautiful gardens and well maintained buildings insuring your investment. Come view this wonderful home. (id:56120)