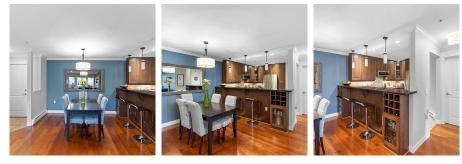

## 203 535 Heatherdale Lane, Saanich

\$689,900

Welcome to Heatherdale Estates and this recently updated and centrally located 2 bed 2 bath condo. This ideal floorplan with separated bedrooms and bathrooms boasts an open floor plan, covered patio and a large kitchen with granite counters and sit up bar. The new stainless KitchenAid appliances and ultra quiet Bosch dishwasher make this spacious kitchen shine. Defining the living and dining rooms is a custom electric fireplace with wood accent adding warmth and modern touch to this beautiful space. Upgrades include custom cabinetry and flooring in the second bedroom providing two home office workstations, plenty of storage and a wall bed that leaves ample room when folded down. With over 1150sqft, hardwood floors and in suite laundry, this is a must see. This one owner home in the heart of Royal Oak with an easy walk to all amenities is a well run complex featuring beautiful gardens and well maintained buildings insuring your investment. Come view this wonderful home. (id:56120)