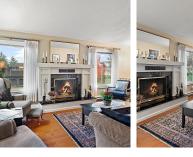

### OPEN SATURDAY NOVEMBER 30TH 1-2:30.

Welcome to Skyline Crescent! This beautifully maintained 3-bed, 3-bath home is a true gem. From the moment you step through the front door, you'll sense the care and attention that has gone into every detail. Over the years, this home has seen thoughtful upgrades, including a durable 40-year roof, new windows installed by MAC Renovations, stunning maple flooring from Quebec, and a refreshed bathroom and new hot water tank. An additional family room was added above the double car garage with permits, enhancing the living space. The garage itself is a standout feature, constructed with engineered beams to accommodate two trucks and offering a convenient storage room. Step outside to enjoy the fully enclosed, incredibly landscaped yard bordered by a new 6' fence, ensuring privacy and charm. Relax on the deck and take in the views of the San Juan Islands. This home is truly a mustsee! (id:56120)