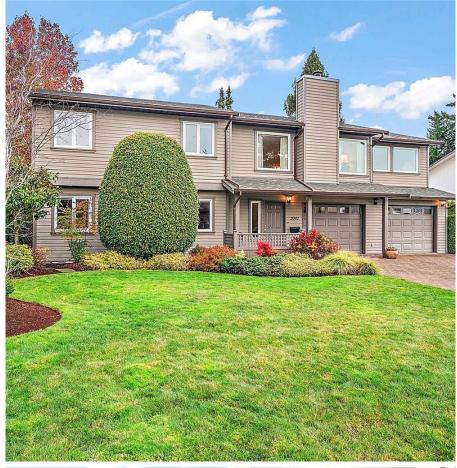

# 2042 Skyline Cres, Central Saanich

\$1,399,900

### OPEN SATURDAY NOVEMBER 30TH 1-2:30.

Welcome to Skyline Crescent! This beautifully maintained 3-bed, 3-bath home is a true gem. From the moment you step through the front door, you'll sense the care and attention that has gone into every detail. Over the years, this home has seen thoughtful upgrades, including a durable 40-year roof, new windows installed by MAC Renovations, stunning maple flooring from Quebec, and a refreshed bathroom and new hot water tank. An additional family room was added above the double car garage with permits, enhancing the living space. The garage itself is a standout feature, constructed with engineered beams to accommodate two trucks and offering a convenient storage room. Step outside to enjoy the fully enclosed, incredibly landscaped yard bordered by a new 6' fence, ensuring privacy and charm. Relax on the deck and take in the views of the San Juan Islands. This home is truly a mustsee! (id:56120)