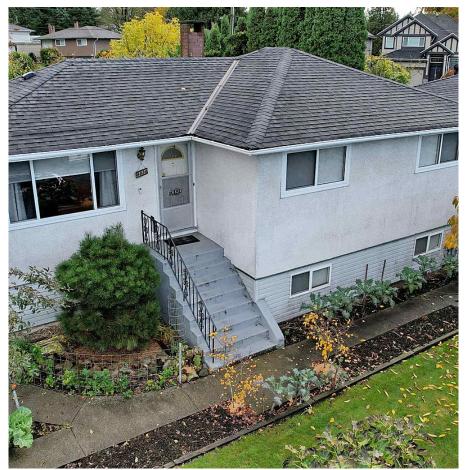

## 8824 Russell Drive, Delta

\$1,399,999

A farm-like garden within grasp. Enjoy blueberries, apple trees, persimmons, strawberries, etc. at the comfort of your own yard. This place is ideal for a young family looking for a start, or a family wanting to enjoy a quiet neighbourhood, and/or for investment opportunity. Close to elementary school, major routes (Nordel Way/ Scott Road). Private backyard is ideal to grow your vegetation, private relaxation, or family/friends gatherings.

## **KEY INFORMATION**

MLS® R2947971

Residential Detached

Nordel

5 Bedrooms

2 Bathrooms

1,904 SF

6,600 SF Lot

## **FEATURES**

Year Built: 1958

Listed By: TPM Real Estate Management Ltd.