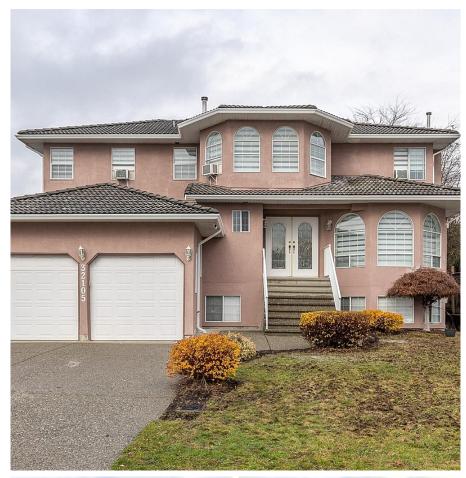

## 32105 Elkford Drive, Abbotsford

\$1,499,900

Welcome to this stunning 3-storey executive home, featuring 9 spacious bedrooms and 4.5 bathrooms, located in the most desired area of Abbotsford. This property is ideally situated within walking distance to Rotary Stadium and is close to all schools, recreational facilities, and shopping centers. The home includes a fully finished 3-bedroom suite, perfect for guests or extended family. The open-concept family room, kitchen, and breakfast area are designed to flow seamlessly together, creating a fantastic space for large-scale gatherings and entertaining. Storage shed with power and its own separate breaker. RV parking available. This is a rare opportunity to own a beautiful home in a prime location.

## **KEY INFORMATION**

MLS® R2947727 Residential Detached Abbotsford West

9 Bedrooms

5 Bathrooms

4,147 SF

7,318 SF Lot