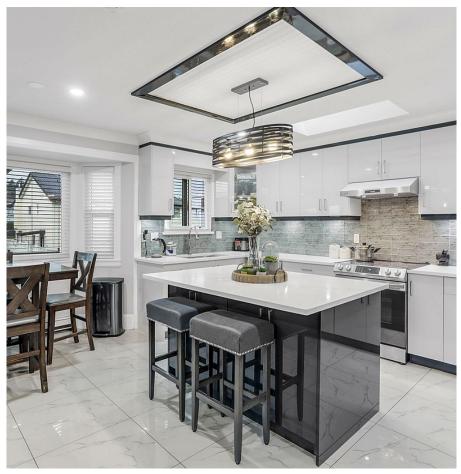

## 14181 89a Avenue, Surrey

\$1,748,000

FULLY RENOVATED Home with BIG LOT in Bear Creek!!!! Located in the heart of the desirable Bear Creek area, this stunning, fully renovated home sits on a spacious 7,734 sq. ft. lot. With a bright, open layout and high ceilings, the modern kitchen and living areas are designed to maximize natural light and comfort. The expansive, fully fenced backyard offers plenty of space for outdoor activities. Situated near schools, parks, and amenities, this home is perfect for families. Additional features include a double car garage and a large driveway. Storage Shed For extra storage. The home also includes a spacious 2 BED + BACHELOR SUITE, perfect for rental income or extended family. A must-see opportunity in a prime location!