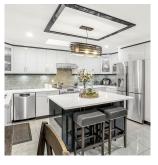

## 14181 89a Avenue, Surrey

\$1,748,000

FULLY RENOVATED Home with BIG LOT in Bear Creek!!!! Located in the heart of the desirable Bear Creek area, this stunning, fully renovated home sits on a spacious 7,734 sq. ft. lot. With a bright, open layout and high ceilings, the modern kitchen and living areas are designed to maximize natural light and comfort. The expansive, fully fenced backyard offers plenty of space for outdoor activities. Situated near schools, parks, and amenities, this home is perfect for families. Additional features include a double car garage and a large driveway. Storage Shed For extra storage. The home also includes a spacious 2 BED + BACHELOR SUITE, perfect for rental income or extended family. A must-see opportunity in a prime location!