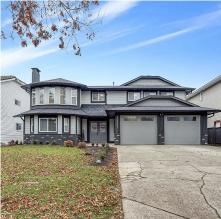

## 14181 89a Avenue, Surrey

\$1,748,000

FULLY RENOVATED Home with BIG LOT in Bear Creek!!!! Located in the heart of the desirable Bear Creek area, this stunning, fully renovated home sits on a spacious 7,734 sq. ft. lot. With a bright, open layout and high ceilings, the modern kitchen and living areas are designed to maximize natural light and comfort. The expansive, fully fenced backyard offers plenty of space for outdoor activities. Situated near schools, parks, and amenities, this home is perfect for families. Additional features include a double car garage and a large driveway. Storage Shed For extra storage. The home also includes a spacious 2 BED + BACHELOR SUITE, perfect for rental income or extended family. A must-see opportunity in a prime location!