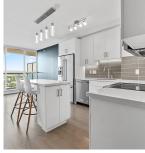

## 1703 11967 80 Avenue, Delta

\$538,000

Discover elevated living at Delta Rise, North Delta's iconic 37-story tower with panoramic NW and NE views. This 2-bedroom, 1-bathroom home is designed with modern elegance and functionality in mind. The unit features a sleek, contemporary interior, including a designer kitchen with premium stainless steel KitchenAid appliances and built-in closets and cabinetry in the bedrooms. Floor-to-ceiling windows flood the space with natural light, while the spacious 100+ sqft wraparound covered deck offers stunning 180° views of the mountains, city, and mesmerizing sunrises and sunsets. Conveniently situated at Scott Road and 80th Avenue, you're just steps away from schools, shopping, recreation, and public transit, making this home ideal for families and professionals alike. VACANT