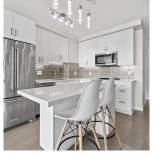

## 1703 11967 80 Avenue, Delta

\$538,000

Discover elevated living at Delta Rise, North Delta's iconic 37-story tower with panoramic NW and NE views. This 2-bedroom, 1-bathroom home is designed with modern elegance and functionality in mind. The unit features a sleek, contemporary interior, including a designer kitchen with premium stainless steel KitchenAid appliances and built-in closets and cabinetry in the bedrooms. Floor-to-ceiling windows flood the space with natural light, while the spacious 100+ sqft wraparound covered deck offers stunning 180° views of the mountains, city, and mesmerizing sunrises and sunsets. Conveniently situated at Scott Road and 80th Avenue, you're just steps away from schools, shopping, recreation, and public transit, making this home ideal for families and professionals alike. VACANT