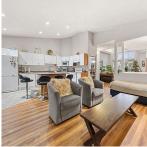

## 19894 Hammond Road, Pitt Meadows

\$1,298,000

A clean and well maintained home with lots of features in Pitt Meadows. A ready to move-in home with lots of room and space, with 2 wide kitchens for a big family. Great in-law suite. A bright home with lots of windows, high ceilings, curved staircase, spacious entrance hall, vaulted ceilings, a sunny deck and a good sized fenced backyard for your kids. Master bedroom has a nice soaker tub with a separate shower. Close to Canadian Superstore, theatres, shopping and golf course. Very accessible to WestCoast Express and Golden Ears Park. A must see! Open House Saturday December 21 2-4pm