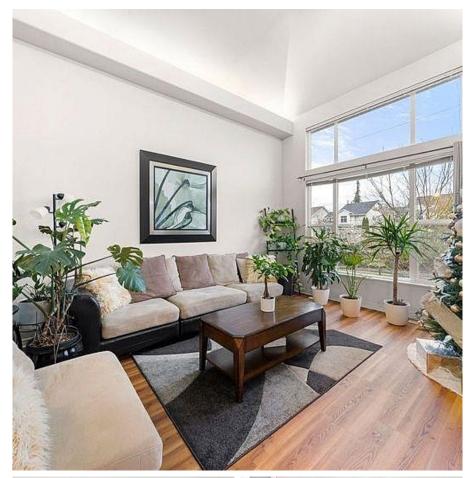

## 19894 Hammond Road, Pitt Meadows

\$1,298,000

A clean and well maintained home with lots of features in Pitt Meadows. A ready to move-in home with lots of room and space, with 2 wide kitchens for a big family. Great in-law suite. A bright home with lots of windows, high ceilings, curved staircase, spacious entrance hall, vaulted ceilings, a sunny deck and a good sized fenced backyard for your kids. Master bedroom has a nice soaker tub with a separate shower. Close to Canadian Superstore, theatres, shopping and golf course. Very accessible to WestCoast Express and Golden Ears Park. A must see! Open House Saturday December 21 2-4pm