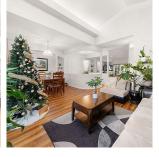

## 19894 Hammond Road, Pitt Meadows

\$1,298,000

A clean and well maintained home with lots of features in Pitt Meadows. A ready to move-in home with lots of room and space, with 2 wide kitchens for a big family. Great in-law suite. A bright home with lots of windows, high ceilings, curved staircase, spacious entrance hall, vaulted ceilings, a sunny deck and a good sized fenced backyard for your kids. Master bedroom has a nice soaker tub with a separate shower. Close to Canadian Superstore, theatres, shopping and golf course. Very accessible to WestCoast Express and Golden Ears Park. A must see! Open House Saturday December 21 2-4pm