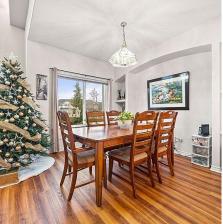

## 19894 Hammond Road, Pitt Meadows

\$1,298,000

A clean and well maintained home with lots of features in Pitt Meadows. A ready to move-in home with lots of room and space, with 2 wide kitchens for a big family. Great in-law suite. A bright home with lots of windows, high ceilings, curved staircase, spacious entrance hall, vaulted ceilings, a sunny deck and a good sized fenced backyard for your kids. Master bedroom has a nice soaker tub with a separate shower. Close to Canadian Superstore, theatres, shopping and golf course. Very accessible to WestCoast Express and Golden Ears Park. A must see! Open House Saturday December 21 2-4pm