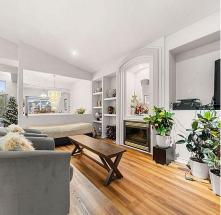

## 19894 Hammond Road, Pitt Meadows

\$1,298,000

A clean and well maintained home with lots of features in Pitt Meadows. A ready to move-in home with lots of room and space, with 2 wide kitchens for a big family. Great in-law suite. A bright home with lots of windows, high ceilings, curved staircase, spacious entrance hall, vaulted ceilings, a sunny deck and a good sized fenced backyard for your kids. Master bedroom has a nice soaker tub with a separate shower. Close to Canadian Superstore, theatres, shopping and golf course. Very accessible to WestCoast Express and Golden Ears Park. A must see! Open House Saturday December 21 2-4pm