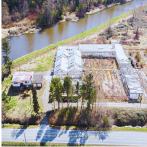

## **15442 40 Avenue, Surrey**

\$3,788,800

If you are looking for a farm land BUSINESS and an INVESTMENT PROPERTY! You have to see this gorgeous 10.00 acres farm land located in 40th Avenue and a lot away from 152 Street. Easy access to lower mainland area & Hwy 99. Very close to Morgan Creek Golf Course - one of the best Golf Course in Fraser Valley. The 2,194 sqft home features 4 beds and 2 baths plus 7,000 sqft WAREHOUSE! 4 qualified CANNABIS. GROWING LICENSES, 3 phase power and rich soil ideal for nursery business and other uses, all fall under A-1 Agricultural zoning. Nicmekl River separates this farm land from Rosemary Heights. Don't miss this opportunity!