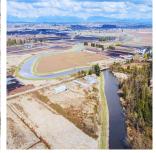

## **15442 40 Avenue, Surrey**

\$3,788,800

If you are looking for a farm land BUSINESS and an INVESTMENT PROPERTY! You have to see this gorgeous 10.00 acres farm land located in 40th Avenue and a lot away from 152 Street. Easy access to lower mainland area & Hwy 99. Very close to Morgan Creek Golf Course - one of the best Golf Course in Fraser Valley. The 2,194 sqft home features 4 beds and 2 baths plus 7,000 sqft WAREHOUSE! 4 qualified CANNABIS. GROWING LICENSES, 3 phase power and rich soil ideal for nursery business and other uses, all fall under A-1 Agricultural zoning. Nicmekl River separates this farm land from Rosemary Heights. Don't miss this opportunity!