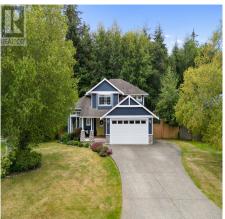

## 7101 Francis Rd, Sooke

\$949,900

Located in an idyllic family neighbourhood just minutes from Sooke's Whiffin Spit, this beautiful 3 bedroom + den/3 bathroom home's parklike setting offers a sense of peace and tranquillity, perfect to come home to after a long day. Step inside to discover a warm and inviting family room and dining area with grand vaulted ceilings, a gas fire place and plenty of natural light, perfect for gathering with your loved ones. Continue through to your spacious kitchen with plenty of counter space and cabinets, a coffee bar, breakfast nook and living room, all with picturesque views of your pristine backyard and green space. Among the three bedrooms upstairs, you'll find your primary bedroom, overlooking the green space, complete with a walk-in closet and spa-like ensuite. This property offers no shortage of storage space thanks to its massive crawlspace. Outside, a treed green space directly behind compliments the already large 0.22 acre lot, making it feel even more private. A skookum shed, solid patio and fruit trees are some of the backyard bonuses that separate this home from the others. This home truly is the epitome of a wholesome family home, don't miss your chance to make it your family's new home - call to book an appointment today! (id:56120)