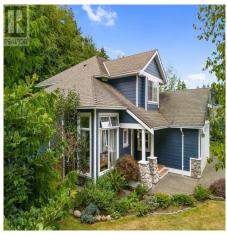

## 7101 Francis Rd, Sooke

\$949,900

Located in an idyllic family neighbourhood just minutes from Sooke's Whiffin Spit, this beautiful 3 bedroom + den/3 bathroom home's parklike setting offers a sense of peace and tranquillity, perfect to come home to after a long day. Step inside to discover a warm and inviting family room and dining area with grand vaulted ceilings, a gas fire place and plenty of natural light, perfect for gathering with your loved ones. Continue through to your spacious kitchen with plenty of counter space and cabinets, a coffee bar, breakfast nook and living room, all with picturesque views of your pristine backyard and green space. Among the three bedrooms upstairs, you'll find your primary bedroom, overlooking the green space, complete with a walk-in closet and spa-like ensuite. This property offers no shortage of storage space thanks to its massive crawlspace. Outside, a treed green space directly behind compliments the already large 0.22 acre lot, making it feel even more private. A skookum shed, solid patio and fruit trees are some of the backyard bonuses that separate this home from the others. This home truly is the epitome of a wholesome family home, don't miss your chance to make it your family's new home - call to book an appointment today! (id:56120)