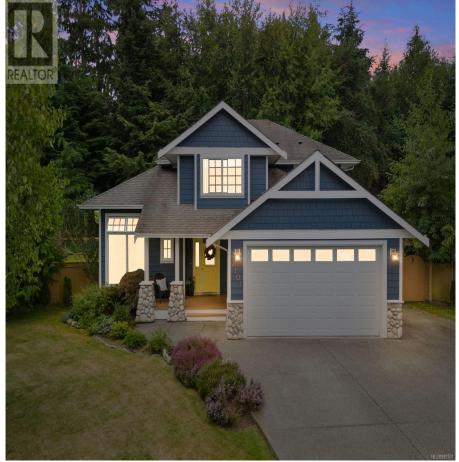

## 7101 Francis Rd, Sooke

\$949,900

Located in an idyllic family neighbourhood just minutes from Sooke's Whiffin Spit, this beautiful 3 bedroom + den/3 bathroom home's parklike setting offers a sense of peace and tranquillity, perfect to come home to after a long day. Step inside to discover a warm and inviting family room and dining area with grand vaulted ceilings, a gas fire place and plenty of natural light, perfect for gathering with your loved ones. Continue through to your spacious kitchen with plenty of counter space and cabinets, a coffee bar, breakfast nook and living room, all with picturesque views of your pristine backyard and green space. Among the three bedrooms upstairs, you'll find your primary bedroom, overlooking the green space, complete with a walk-in closet and spa-like ensuite. This property offers no shortage of storage space thanks to its massive crawlspace. Outside, a treed green space directly behind compliments the already large 0.22 acre lot, making it feel even more private. A skookum shed, solid patio and fruit trees are some of the backyard bonuses that separate this home from the others. This home truly is the epitome of a wholesome family home, don't miss your chance to make it your family's new home - call to book an appointment today! (id:56120)