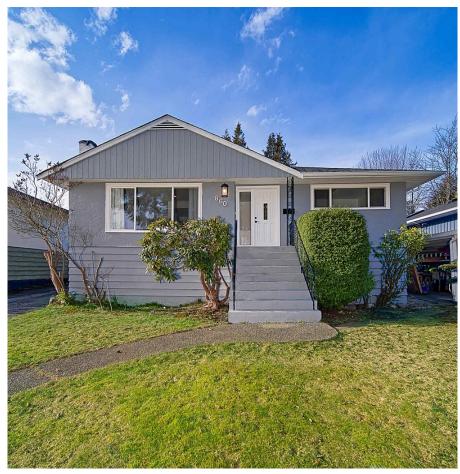

## 860 Whitchurch Street, North Vancouver

\$1,948,000

Welcome to this fully and tastefully renovated single family home located in family oriented neighborhood of Calverhall. The exhaustive list of renovations include new kithchen, flooring, windows, lighting fixtures, plumbing, bathrooms, and all gutters. The property sits on a great 50' x 140' level lot. Downstairs has a separate entrance and could easily be suited. The location is easily accessible to schools, parks, shopping, HWY, and all amenities. Priced below the assessed value. Don't miss on this great turn key property.

## **KEY INFORMATION**

MLS® R2948077

Residential Detached

Calverhall

5 Bedrooms

2 Bathrooms

1,802 SF

7,000 SF Lot

## **FEATURES**

Year Built: 1955

Views: Water & City

Listed By: Royal LePage Sussex