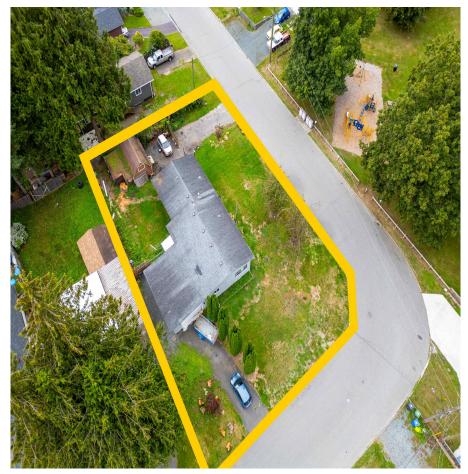

## 2171 Oakridge Crescent, Abbotsford

\$1,288,000

This corner property boasts an expansive 11,000+ square foot lot brimming with possibilities. Whether you envision constructing your dream home or exploring development opportunities with the city, the potential is vast. Situated in a desirable area witnessing the construction of new homes, this property is a promising investment. The main residence has 3 bedrooms and an office/rec room, while the recently renovated 2-bedroom side suite serves as a valuable mortgage helper. There is also a detached workshop/shed on the property.

## **KEY INFORMATION**

MLS® R2948124
Residential Detached

Poplar

5 Bedrooms

3 Bathrooms

2,150 SF

11,039 SF Lot