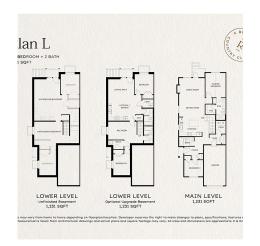

## 2451 Bradley Drive Unit# 2 Lot# 3, Armstrong

\$744,900

ROSEMONT. Proudly developed by Wesmont Homes. Belgium Farmhouse inspired DUPLEX homes in the Armstrong Valley. This MASTER ON THE MAIN Rancher with fully finished basement has 4 bdrms and 4 baths. (1 bed, 1 bath LEGAL SUITE included) An open concept main floor features gourmet kitchen incl. high end SS appliances, shaker cabinets and island w/quartz countertops, black hardware/faucet & more! Stunning great room features laminate plank flooring & cozy fireplace overlooking the spacious fenced & grass back yard. Primary bedroom includes walk in closet and spa-inspired ensuite with double vanity with undermount sinks & large shower. Separate laundry and mud rooms conveniently accessed from the single car garage or main living area. Walking distance to the golf course and restaurant. Close to all amenities and easy access to the highway. Completion May 2025! (id:56120)

## **KEY INFORMATION**

MLS® 10329674 Residential Attached Spallumcheen 4 Bedrooms 4 Bathrooms 2,464 SF 3,049 SF Lot