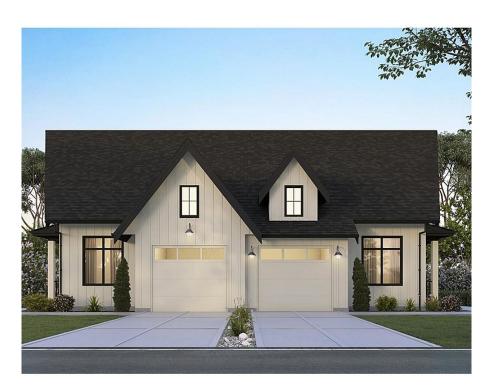

## 2451 Bradley Drive Unit# 2 Lot# 3, Armstrong

\$744,900

ROSEMONT. Proudly developed by Wesmont Homes. Belgium Farmhouse inspired DUPLEX homes in the Armstrong Valley. This MASTER ON THE MAIN Rancher with fully finished basement has 4 bdrms and 4 baths. (1 bed, 1 bath LEGAL SUITE included) An open concept main floor features gourmet kitchen incl. high end SS appliances, shaker cabinets and island w/quartz countertops, black hardware/faucet & more! Stunning great room features laminate plank flooring & cozy fireplace overlooking the spacious fenced & grass back yard. Primary bedroom includes walk in closet and spa-inspired ensuite with double vanity with undermount sinks & large shower. Separate laundry and mud rooms conveniently accessed from the single car garage or main living area. Walking distance to the golf course and restaurant. Close to all amenities and easy access to the highway. Completion May 2025! (id:56120)