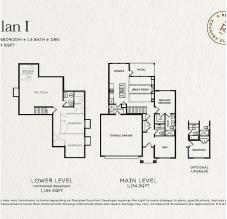

## 2460 Bradley Drive Lot# 12, Armstrong

\$879,900

ROSEMONT. Proudly developed by Wesmont Homes. An exclusive collection of Belgium Farmhouse inspired single family homes in the Armstrong Valley. This MASTER ON THE MAIN 2 bdrm, 2 bath home features an open concept main floor w/gourmet kitchen incl. high end SS appliances, shaker cabinets w/quartz countertops, island, black hardware & faucet! Stunning great room features gas fireplace and vaulted ceiling with wood beams. Spacious fenced and grass yard. Close to schools, parks, golf & quick access to HWY 97A. Move in Ready! Legal Suite Option - \$50K. (id:56120)

## **KEY INFORMATION**

MLS® 10329670 Residential Detached Spallumcheen

- 2 Bedrooms
- 2 Bathrooms

1,154 SF

6,098 SF Lot