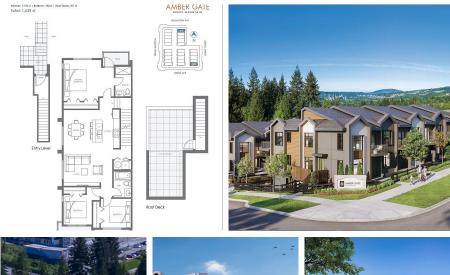

## 311 3420 Queenston, Coquitlam

\$999,900

Why live in a building of 100+ condos when you could live at Amber Gate! Just 52 homes in the heart of leafy Burke Mountain, this spacious & bright 1 level, 21'7 WIDE CORNER home feats modern, open plan with today's necessities such as stainless steel LG appliances (gas range), vinyl flooring, 9ft ceilings, central heating/cooling. 3 beds, side/side laundry and large south & west facing windows & enviable ROOF TOP PATIO. 2 decks, 2 underground EV ready parking spaces & bike storage room. Your own front door from the street & yard. Daycare facility on site offering priority registration to residents & located walking distance to Smiling Creek Elementary, transit & parks. The perfect place to be surrounded by nature yet close to modern day amenities.

## **KEY INFORMATION**

MLS® R2947895 Residential Attached Burke Mountain 3 Bedrooms 2 Bathrooms 1,249 SF