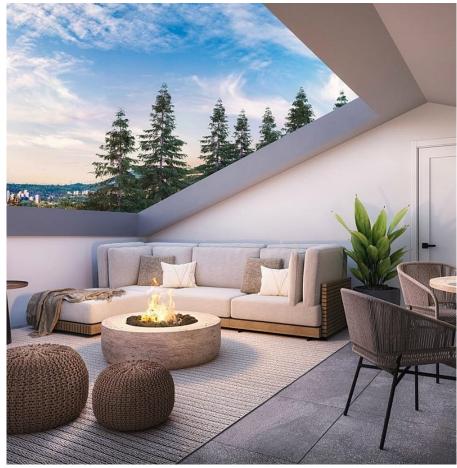

## 311 3420 Queenston, Coquitlam

\$999,900

Why live in a building of 100+ condos when you could live at Amber Gate! Just 52 homes in the heart of leafy Burke Mountain, this spacious & bright 1 level, 21'7 WIDE CORNER home feats modern, open plan with today's necessities such as stainless steel LG appliances (gas range), vinyl flooring, 9ft ceilings, central heating/cooling. 3 beds, side/side laundry and large south & west facing windows & enviable ROOF TOP PATIO. 2 decks, 2 underground EV ready parking spaces & bike storage room. Your own front door from the street & yard. Daycare facility on site offering priority registration to residents & located walking distance to Smiling Creek Elementary, transit & parks. The perfect place to be surrounded by nature yet close to modern day amenities.