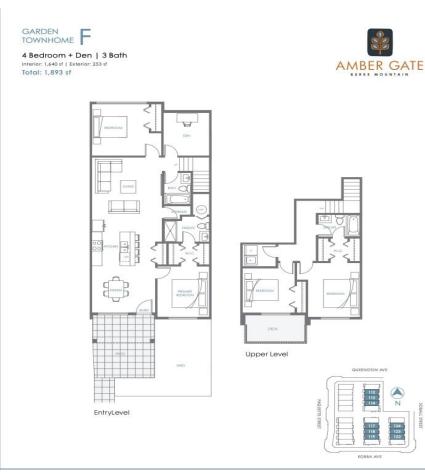

## 124 3420 Queenston, Coquitlam

\$1,161,900

Amber Gate is a collection of 52, contemporary City townhomes in the heart of leafy Burke Mountain. This spacious 4 bed + den home has 2 PRIMARY BEDROOMS (1 on the main and 1 above), 2 further bedrooms & den plus 3 full bathrooms which is perfect for larger families. Open concept main floor with large island and today's essentials such as stainless steel LG appliances(gas range),durable vinyl flooring, 9 ft ceilings, central forced air heat & cooling. 2 EV ready parking stalls & bike storage room. West facing home with patio,yard & deck space plus huge black framed windows for max sunlight. Daycare on site (priority access for kids of owners) & located steps from Smiling Creek Elementary, transit, parks and all things nature.

## **KEY INFORMATION**

MLS® R2947902 Residential Attached Burke Mountain 3 Bedrooms 3 Bathrooms 1,644 SF

## FEATURES

Year Built: 2026 Listed By: Pilothouse Real Estate Inc.