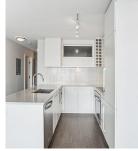

## 1508 668 Columbia Street, New Westminster

\$499,900

This 1-bedroom unit at Trapp & Holbrook boasts stunning Fraser River and east mountain views! The efficient layout ensures no space is wasted. It features laminate flooring, quartz countertops & S/ S appliances. With its bright SE exposure and a large balcony, it's move-in ready. Includes 1 parking stall + locker. The building offers amenities such as a gym, party room, and a communal terrace with green space, a fire pit & BBQ area. Developed by the award-winning Salient Group, it combines heritage charm with modern updates through the restoration of the Trapp Block and Holbrook Block buildings. Situated in a prime location just minutes from the New Westminster SkyTrain station, River Market, restaurants, cafes, boutiques, and shops.OPEN HOUSE: Sun Jan.12th 2-4PM.