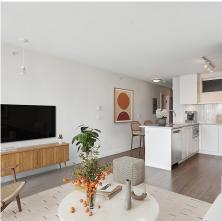

## 1508 668 Columbia Street, New Westminster

\$499,900

This 1-bedroom unit at Trapp & Holbrook boasts stunning Fraser River and east mountain views! The efficient layout ensures no space is wasted. It features laminate flooring, quartz countertops & S/ S appliances. With its bright SE exposure and a large balcony, it's move-in ready. Includes 1 parking stall + locker. The building offers amenities such as a gym, party room, and a communal terrace with green space, a fire pit & BBQ area. Developed by the award-winning Salient Group, it combines heritage charm with modern updates through the restoration of the Trapp Block and Holbrook Block buildings. Situated in a prime location just minutes from the New Westminster SkyTrain station, River Market, restaurants, cafes, boutiques, and shops.OPEN HOUSE: Sun Jan.12th 2-4PM.