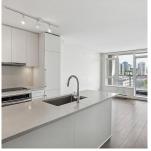

## 1508 668 Columbia Street, New Westminster

\$499,900

This 1-bedroom unit at Trapp & Holbrook boasts stunning Fraser River and east mountain views! The efficient layout ensures no space is wasted. It features laminate flooring, quartz countertops & S/ S appliances. With its bright SE exposure and a large balcony, it's move-in ready. Includes 1 parking stall + locker. The building offers amenities such as a gym, party room, and a communal terrace with green space, a fire pit & BBQ area. Developed by the award-winning Salient Group, it combines heritage charm with modern updates through the restoration of the Trapp Block and Holbrook Block buildings. Situated in a prime location just minutes from the New Westminster SkyTrain station, River Market, restaurants, cafes, boutiques, and shops.OPEN HOUSE: Sun Jan.12th 2-4PM.