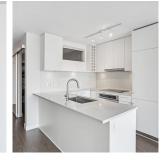

## 1508 668 Columbia Street, New Westminster

\$499,900

This 1-bedroom unit at Trapp & Holbrook boasts stunning Fraser River and east mountain views! The efficient layout ensures no space is wasted. It features laminate flooring, quartz countertops & S/ S appliances. With its bright SE exposure and a large balcony, it's move-in ready. Includes 1 parking stall + locker. The building offers amenities such as a gym, party room, and a communal terrace with green space, a fire pit & BBQ area. Developed by the award-winning Salient Group, it combines heritage charm with modern updates through the restoration of the Trapp Block and Holbrook Block buildings. Situated in a prime location just minutes from the New Westminster SkyTrain station, River Market, restaurants, cafes, boutiques, and shops.OPEN HOUSE: Sun Jan.12th 2-4PM.