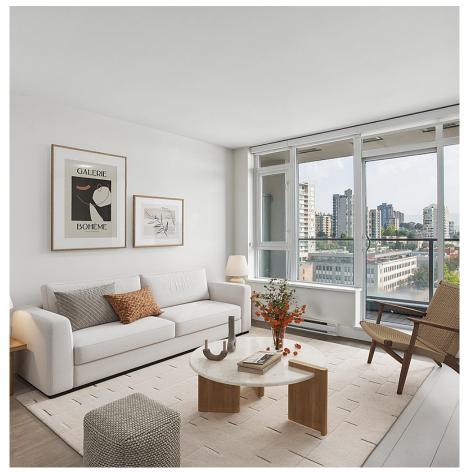

## 1508 668 Columbia Street, New Westminster

\$499,900

This 1-bedroom unit at Trapp & Holbrook boasts stunning Fraser River and east mountain views! The efficient layout ensures no space is wasted. It features laminate flooring, quartz countertops & S/ S appliances. With its bright SE exposure and a large balcony, it's move-in ready. Includes 1 parking stall + locker. The building offers amenities such as a gym, party room, and a communal terrace with green space, a fire pit & BBQ area. Developed by the award-winning Salient Group, it combines heritage charm with modern updates through the restoration of the Trapp Block and Holbrook Block buildings. Situated in a prime location just minutes from the New Westminster SkyTrain station, River Market, restaurants, cafes, boutiques, and shops.OPEN HOUSE: Sun Jan.12th 2-4PM.