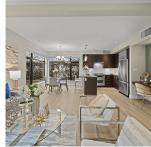

## 108 14300 Riverport Way, Richmond

\$699,000

Welcome to Waterstone Pier, Richmond's premier waterfront community. This rare ground-level corner unit offers over 1,000 sq.ft. of bright and functional living space. This home features an open-concept design with a split-bedroom layout and a modern kitchen equipped with stone countertops, stainless steel appliances, and a gas range. Oversized windows flood the space with abundant natural light. The primary suite boasts a walk-in closet and an ensuite bathroom. Additional highlights include a geothermal heating and cooling system, a spacious laundry room, and a flexible workspace that can easily be converted into extra storage. Enjoy riverside trails, nearby shops, theaters, Watermania fitness center. one parking space and a storage locker—all for under \$700 per square foot.