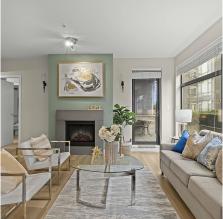

## 108 14300 Riverport Way, Richmond

\$699,000

Welcome to Waterstone Pier, Richmond's premier waterfront community. This rare ground-level corner unit offers over 1,000 sq.ft. of bright and functional living space. This home features an open-concept design with a split-bedroom layout and a modern kitchen equipped with stone countertops, stainless steel appliances, and a gas range. Oversized windows flood the space with abundant natural light. The primary suite boasts a walk-in closet and an ensuite bathroom. Additional highlights include a geothermal heating and cooling system, a spacious laundry room, and a flexible workspace that can easily be converted into extra storage. Enjoy riverside trails, nearby shops, theaters, Watermania fitness center. one parking space and a storage locker—all for under \$700 per square foot.