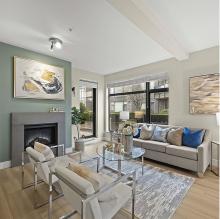

## 108 14300 Riverport Way, Richmond

\$699,000

Welcome to Waterstone Pier, Richmond's premier waterfront community. This rare ground-level corner unit offers over 1,000 sq.ft. of bright and functional living space. This home features an open-concept design with a split-bedroom layout and a modern kitchen equipped with stone countertops, stainless steel appliances, and a gas range. Oversized windows flood the space with abundant natural light. The primary suite boasts a walk-in closet and an ensuite bathroom. Additional highlights include a geothermal heating and cooling system, a spacious laundry room, and a flexible workspace that can easily be converted into extra storage. Enjoy riverside trails, nearby shops, theaters, Watermania fitness center. one parking space and a storage locker—all for under \$700 per square foot.