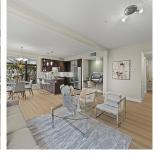

## 108 14300 Riverport Way, Richmond

\$699,000

Welcome to Waterstone Pier, Richmond's premier waterfront community. This rare ground-level corner unit offers over 1,000 sq.ft. of bright and functional living space. This home features an open-concept design with a split-bedroom layout and a modern kitchen equipped with stone countertops, stainless steel appliances, and a gas range. Oversized windows flood the space with abundant natural light. The primary suite boasts a walk-in closet and an ensuite bathroom. Additional highlights include a geothermal heating and cooling system, a spacious laundry room, and a flexible workspace that can easily be converted into extra storage. Enjoy riverside trails, nearby shops, theaters, Watermania fitness center. one parking space and a storage locker—all for under \$700 per square foot.