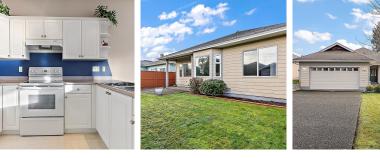

## 7957 Simpson Rd, Central Saanich

\$1,150,000

OPEN HOUSE SAT. DEC 7TH 1-3 PM. Discover comfort and versatility in this approx. 1600 sq ft 2bedroom plus den rancher in Saanichton. The thoughtfully designed floor plan offers spaces for casual and formal living. The spacious eat-in kitchen seamlessly connects to the family room, ideal for gatherings. A cozy fireplace anchors the central living area. For formal occasions, the living and dining rooms create an elegant ambiance, with French doors opening to a versatile den, perfect for a home office or guest room. The master ensuite is a serene retreat with a soaker tub, separate shower, and elegant tiling. Step outside to a fully fenced backyard featuring a private patio and storage shed. Highlights include tinted windows, ample closets, crawl space storage, soaring 9' ceilings, and a double garage. Conveniently located near shops, restaurants, and a recreation center, this home offers it all. Don't miss out-schedule your showing today! (id:56120)