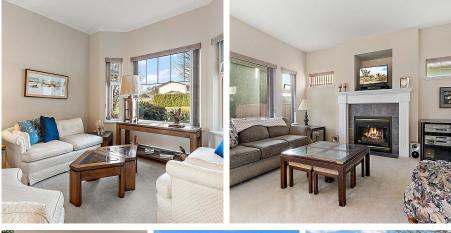

## 7957 Simpson Rd, Central Saanich

\$1,150,000

OPEN HOUSE SAT. DEC 7TH 1-3 PM. Discover comfort and versatility in this approx. 1600 sq ft 2bedroom plus den rancher in Saanichton. The thoughtfully designed floor plan offers spaces for casual and formal living. The spacious eat-in kitchen seamlessly connects to the family room, ideal for gatherings. A cozy fireplace anchors the central living area. For formal occasions, the living and dining rooms create an elegant ambiance, with French doors opening to a versatile den, perfect for a home office or guest room. The master ensuite is a serene retreat with a soaker tub, separate shower, and elegant tiling. Step outside to a fully fenced backyard featuring a private patio and storage shed. Highlights include tinted windows, ample closets, crawl space storage, soaring 9' ceilings, and a double garage. Conveniently located near shops, restaurants, and a recreation center, this home offers it all. Don't miss out-schedule your showing today! (id:56120)