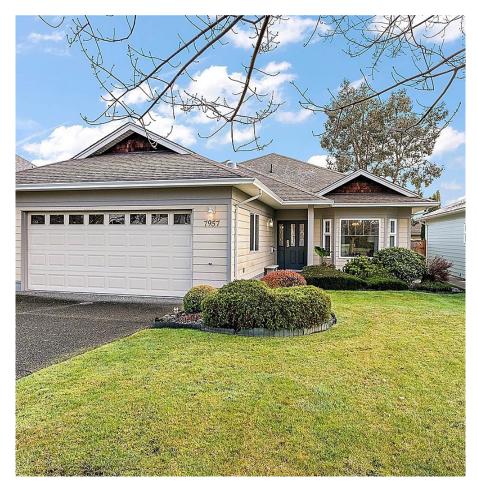

## 7957 Simpson Rd, Central Saanich

\$1,150,000

OPEN HOUSE SAT. DEC 7TH 1-3 PM. Discover comfort and versatility in this approx. 1600 sq ft 2bedroom plus den rancher in Saanichton. The thoughtfully designed floor plan offers spaces for casual and formal living. The spacious eat-in kitchen seamlessly connects to the family room, ideal for gatherings. A cozy fireplace anchors the central living area. For formal occasions, the living and dining rooms create an elegant ambiance, with French doors opening to a versatile den, perfect for a home office or guest room. The master ensuite is a serene retreat with a soaker tub, separate shower, and elegant tiling. Step outside to a fully fenced backyard featuring a private patio and storage shed. Highlights include tinted windows, ample closets, crawl space storage, soaring 9' ceilings, and a double garage. Conveniently located near shops, restaurants, and a recreation center, this home offers it all. Don't miss out-schedule your showing today! (id:56120)