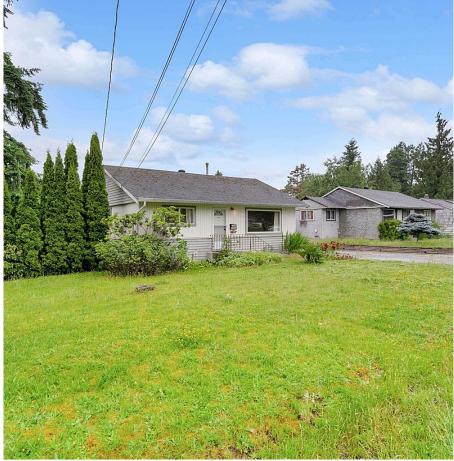

## 11619 Adair Street, Maple Ridge

\$1,149,000

Attention builders & investors! Here is an incredible property! Perfectly situated in the heart of Maple Ridge! Introducing 11619 Adair Street, a generous 9155 sqft lot with Development Permit in place to build a triplex! For builders & developers, all architectural, landscape, & civil drawings have been meticulously prepared & submitted to the city. With everything in place including the DP, all you need to do is apply for the building permit. The 2 bed, 1 bath rancher with a detached double-car garage. Currently leased for \$2700/month. Call today for more info!

## **KEY INFORMATION**

MLS® R2948432

Residential Detached

East Central Maple Ridge

2 Bedrooms

1 Bathroom

750 SF

9,155 SF Lot

## **FEATURES**

Year Built: 1959

Listed By: eXp Realty of Canada, Inc.