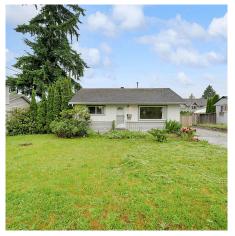

## 11619 Adair Street, Maple Ridge

\$1,149,000

Attention builders & investors! Here is an incredible property! Perfectly situated in the heart of Maple Ridge! Introducing 11619 Adair Street, a generous 9155 sqft lot with Development Permit in place to build a triplex! For builders & developers, all architectural, landscape, & civil drawings have been meticulously prepared & submitted to the city. With everything in place including the DP, all you need to do is apply for the building permit. The 2 bed, 1 bath rancher with a detached double-car garage. Currently leased for \$2700/month. Call today for more info!

## **KEY INFORMATION**

MLS® R2948432

Residential Detached

East Central Maple Ridge

2 Bedrooms

1 Bathroom

750 SF

9,155 SF Lot