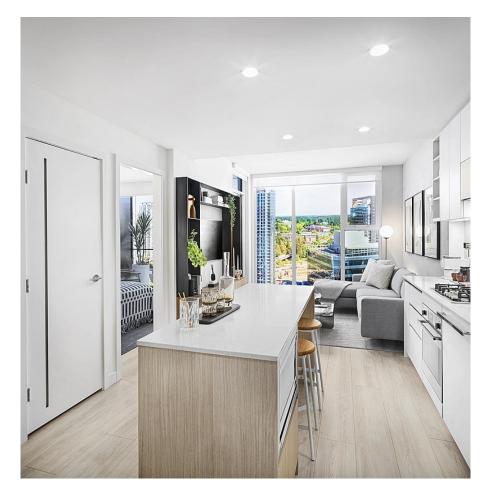

## 3302 13573 98a Avenue, Surrey

\$581,900

This beautiful 1 Bedroom, 1 Bathroom home is located at Century City Holland Park, Century Group's latest development in the heart of Surrey City Centre next to Holland Park, right across the street from King George Skytrain Station. Spacious & bright, this East facing home offers an open concept layout with elegantly designed wide plank flooring throughout, a Fulgor Milano appliance package, quartz countertops & backsplash, kitchen island, floor to ceiling windows, 9 ft ceilings & air conditioning. Enjoy indoor amenities including a private fitness centre with yoga room & outdoor fitness deck, social lounge, coworking lounge, media room, rooftop meditation room & more. Visit our Presentation Centre for more information & view our display homes!