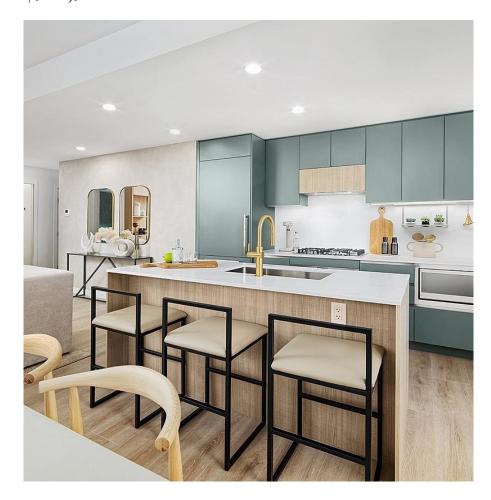

## 2204 13573 98a Avenue, Surrey

\$903,900

This beautiful 2 Bedroom, 2 Bathroom and den home is located at Century City Holland Park, Century Group's latest development in the heart of Surrey City Centre next to Holland Park, right across the street from King George Skytrain Station. Spacious & bright, this Southwest facing home offers an open concept layout with elegantly designed wide plank flooring throughout, a Fulgor Milano appliance package, quartz countertops & backsplash, kitchen island, floor to ceiling windows, 9 ft ceilings & air conditioning. Enjoy indoor amenities including a private fitness centre with yoga room & outdoor fitness deck, social lounge, coworking lounge, media room, rooftop meditation room & more. Visit our Presentation Centre for more information & view our display homes!