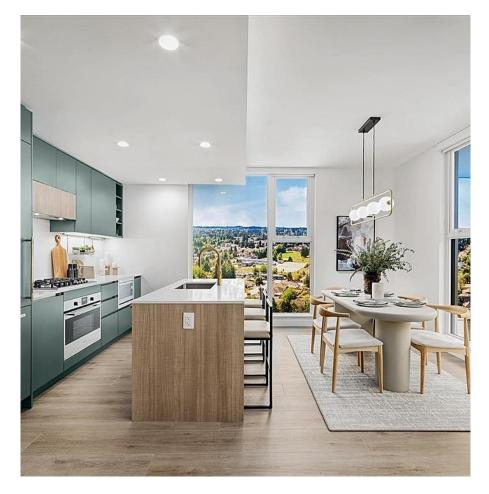

## 409 13573 98a Avenue, Surrey

\$829,900

This beautiful 2 Bedroom, 2 Bathroom home is located at Century City Holland Park, Century Group's latest development in the heart of Surrey City Center next to Holland Park, right across the street from King George Skytrain Station. This home is spacious and Northeast facing overlooking our courtyard featuring the Apple Orchard. The open concept layout featuring wide plank flooring throughout, a Fulgor Milano appliance package, quartz countertops & backsplash, kitchen island, floor to ceiling windows with 9ft ceiling heights in the main living area. Enjoy indoor amenities including a private fitness center with yoga room and outdoor fitness deck, social lounge, coworking lounge, media room, games room, and penthouse level rooftop amenities. Visit our Presentation Center today!