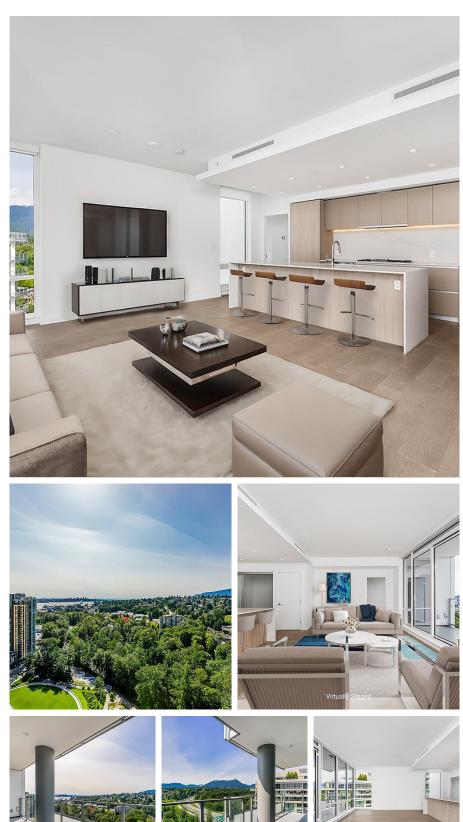

## 2701 1500 Fern Street, North Vancouver

\$1,399,900

Discover unparalleled luxury in this brand-new, corner unit nestled within the TALLEST TOWER on the NORTH SHORE - APEX. This sophisticated 2-bedroom, 2-bathroom + DEN **EXECUTIVE COLLECTION residence offers a** perfect blend of style and comfort. With expansive floor-to-ceiling windows, the unit is bathed in natural light, showcasing breathtaking OCEAN/ CITY SKYLINE/MOUNTAIN VIEWS. Entertain guests in a spacious living & dining area w/ seamless indoor-outdoor flow onto your private & sizeable covered balcony with breathtaking views. The executive collection homes offer an elevated lifestyle with only six homes per floor, over-height ceilings, and luxurious finishes. Enjoy resort-like amenities at the Denna Club, including an indoor pool, jacuzzi, sauna, guest suite, party room, and gym.