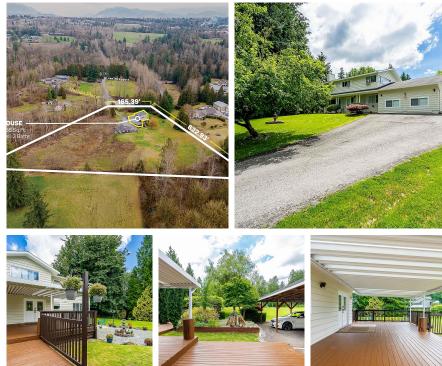

#### 5 ACRES WITH HOME IN BRADNER!

Featuring a 4,036 SQ/FT Home with 7 Beds/3 Baths, this is the Ideal Acreage for Families looking for Tons of Backyard Space while still being close to all City Amenities. Potential to build your own Hobby Farm, Workshop, Coach House, or even your Dream Home on an elevated parcel that is Out of the Floodplains! Located at the end of a quiet cul-de-sac of acreage owners, close to the border of Abbotsford and Langley. The land is fully cleared and usable. City Water is connected, Natural Gas is available at the Lot Line, and the 264th Street Exit on Highway 1 is only 5 minutes away! Call Now for a Private Showing.