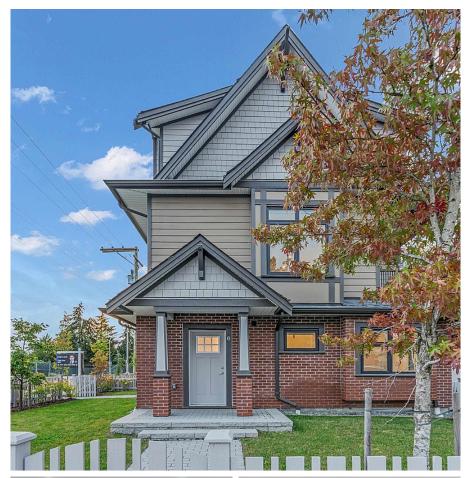

## 6 9633 Steveston Highway, Richmond

\$1,428,000

This corner unit townhouse has a rare find lock-off unit, which can serve as a great mortgage helper. Ideally situated minutes from shopping, dining, and recreational amenities like the South Arm Community Centre, residents enjoy easy access to everything they need. Families benefit from nearby top-rated schools, including James Whiteside Elementary and Hugh McRoberts Secondary. The townhomes showcase elegant European design with 10 feet ceilings on main floor, creating a spacious atmosphere. Each home is equipped with modern amenities such as air conditioning, quartz countertops, and ample storage, complemented by large windows that flood the interiors with natural light. Don't miss your chance to be part of this vibrant community!