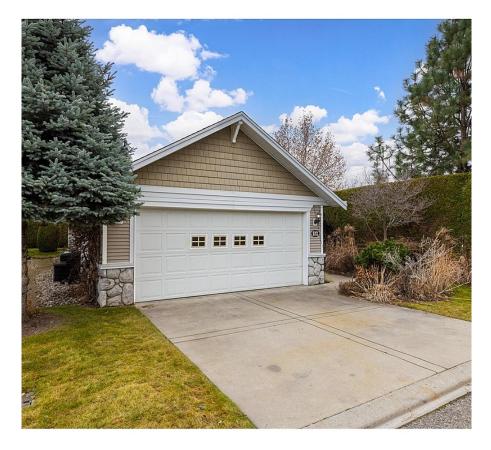

## 1330 Ridgeway Drive Unit# 112, Kelowna

\$689,900

\*\*Charming Rancher Retreat on a Dead-End Street!\*\* Welcome to your dream home! This inviting 1350+ sq ft rancher is nestled on a peaceful dead-end street, offering the perfect blend of tranquility and convenience. With 2 spacious bedrooms and 2 bathrooms, this residence is designed for comfortable living and entertaining. As you step inside, you'll be greeted by an open and airy layout that instantly makes you feel at home. Natural light pours in, illuminating the cozy living spaces and creating an inviting atmosphere for family gatherings or quiet evenings in. The double car garage, complete with a small workshop, provides ample space for your vehicles and hobbies, making it a perfect retreat for DIY enthusiasts. Step outside to discover a beautifully landscaped yard, thoughtfully designed with vibrant shrubbery and fragrant herbs, creating a serene outdoor oasis for relaxation or gardening. Imagine sipping your morning coffee surrounded by nature's beauty! Located just a short walk or drive from shopping, medical facilities, and all essential amenities, this home offers both convenience and comfort. Plus, the Parkinson's Recreation Center is just a few blocks away, providing you with access to a variety of activities, a refreshing pool, and a well-equipped gym to keep you active and engaged. Don't miss the opportunity to make this charming rancher your own. Schedule your private tour today! (id:56120)