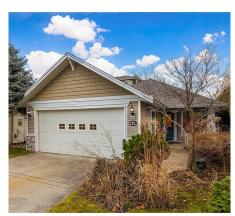

## 1330 Ridgeway Drive Unit# 112, Kelowna

\$689,900

\*\*Charming Rancher Retreat on a Dead-End Street!\*\* Welcome to your dream home! This inviting 1350+ sq ft rancher is nestled on a peaceful dead-end street, offering the perfect blend of tranquility and convenience. With 2 spacious bedrooms and 2 bathrooms, this residence is designed for comfortable living and entertaining. As you step inside, you'll be greeted by an open and airy layout that instantly makes you feel at home. Natural light pours in, illuminating the cozy living spaces and creating an inviting atmosphere for family gatherings or quiet evenings in. The double car garage, complete with a small workshop, provides ample space for your vehicles and hobbies, making it a perfect retreat for DIY enthusiasts. Step outside to discover a beautifully landscaped yard, thoughtfully designed with vibrant shrubbery and fragrant herbs, creating a serene outdoor oasis for relaxation or gardening. Imagine sipping your morning coffee surrounded by nature's beauty! Located just a short walk or drive from shopping, medical facilities, and all essential amenities, this home offers both convenience and comfort. Plus, the Parkinson's Recreation Center is just a few blocks away, providing you with access to a variety of activities, a refreshing pool, and a well-equipped gym to keep you active and engaged. Don't miss the opportunity to make this charming rancher your own. Schedule your private tour today! (id:56120)