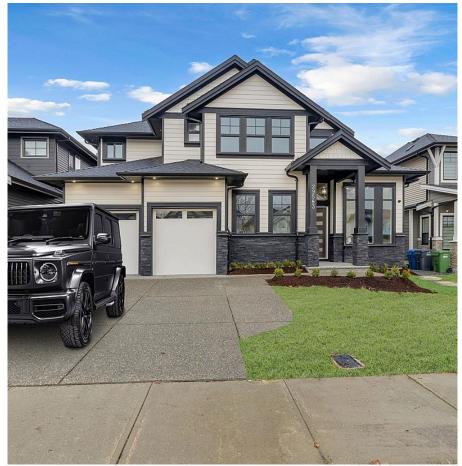

## 29583 Corvina Court, Abbotsford

\$1,999,900

Welcome to this brand luxurious 5000 plus SF home in Pepin Brook area. Luxury at it's finest in this home. Living room and frameless glass railing will impress you as soon as you step in this open concept, well built home. Gourmet kitchen with huge island with quartz counter tops & a large spice kitchen that is any chef's dream. Large & bright family room/dining area open to the kitchen. Main has a room that could easily be a parents bedroom or office. Upstairs has 4 bedrooms with individual washroom & closets. The lower level offers versatility with 2+1 bed unauthorized suites (Mortgage Helper!) bar and theatre room. Energy efficient Step code 3 an additional feature. This home encapsulates LUXURY living, perfectly located near Fraser Hwy, Hwy#1 & Ross Elementary School!

## **KEY INFORMATION**

MLS® R2948483 Residential Detached Aberdeen 8 Bedrooms 9 Bathrooms 5,047 SF 5,575 SF Lot

## FEATURES

Year Built: 2024 Listed By: Royal LePage Global Force Realty