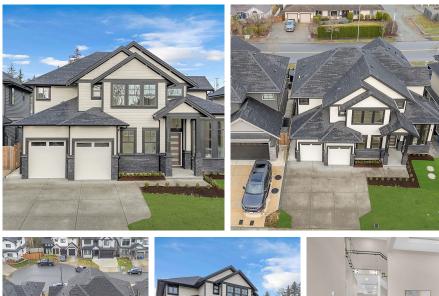

## 29583 Corvina Court, Abbotsford

\$1,999,900

Welcome to this brand luxurious 5000 plus SF home in Pepin Brook area. Luxury at it's finest in this home. Living room and frameless glass railing will impress you as soon as you step in this open concept, well built home. Gourmet kitchen with huge island with quartz counter tops & a large spice kitchen that is any chef's dream. Large & bright family room/dining area open to the kitchen. Main has a room that could easily be a parents bedroom or office. Upstairs has 4 bedrooms with individual washroom & closets. The lower level offers versatility with 2+1 bed unauthorized suites (Mortgage Helper!) bar and theatre room. Energy efficient Step code 3 an additional feature. This home encapsulates LUXURY living, perfectly located near Fraser Hwy, Hwy#1 & Ross Elementary School!

## **KEY INFORMATION**

MLS® R2948483 Residential Detached Aberdeen 8 Bedrooms 9 Bathrooms 5,047 SF 5,575 SF Lot

## FEATURES

Year Built: 2024 Listed By: Royal LePage Global Force Realty