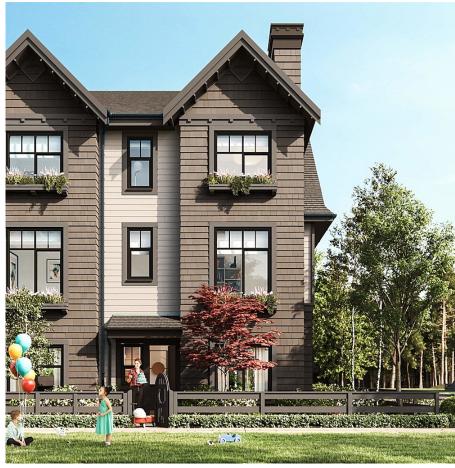

## 172 14150 58a Avenue, Surrey

\$954,900

Woodward by Mosaic. Set in the heart of Surrey's Panorama Neighbourhood, and well connected to the Lower Mainland. Just minutes away from the best schools, universities, and parks. With three bedrooms and two and a half bathrooms, this Acadia Series A Plan home is 1,517 square feet and has tons of space for the whole family. On the main floor, the kitchen is the focal point, with a large island and separate dining area. Upstairs, there is the main bedroom and ensuite, as well as two additional bedrooms and a bathroom with a deep soaker tub. Down on the lower floor you'll find a large den, storage space, and a large garage with side-by-side parking for two cars.