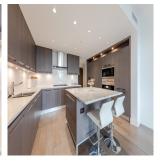

## 310 2102 W 48th Avenue, Vancouver

\$2,288,000

Experience the epitome of high-luxury living in this contemporary, low-rise concrete building developed by CRESSEY, nestled in the prestigious Kerrisdale neighborhood, near the finest schools. This exquisite property boasts 2 bedrooms, 2.5 baths, and a versatile den that could effortlessly serve as a third bedroom. The home is further enhanced by a spacious laundry room equipped with a side-by-side washer/dryer. Crafted with meticulous attention to detail, the interior features Italian wood cabinetry that exudes elegance and sophistication. The 9" high ceilings create an airy and open ambiance, while the top-of-the-line Subzero fridge and Wolf appliances, including a stove and 5 gas burner. The property includes two parking spaces and an extra-large locker.