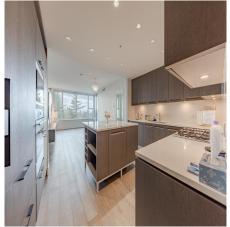

## 310 2102 W 48th Avenue, Vancouver

\$2,288,000

Experience the epitome of high-luxury living in this contemporary, low-rise concrete building developed by CRESSEY, nestled in the prestigious Kerrisdale neighborhood, near the finest schools. This exquisite property boasts 2 bedrooms, 2.5 baths, and a versatile den that could effortlessly serve as a third bedroom. The home is further enhanced by a spacious laundry room equipped with a side-by-side washer/dryer. Crafted with meticulous attention to detail, the interior features Italian wood cabinetry that exudes elegance and sophistication. The 9" high ceilings create an airy and open ambiance, while the top-of-the-line Subzero fridge and Wolf appliances, including a stove and 5 gas burner. The property includes two parking spaces and an extra-large locker.