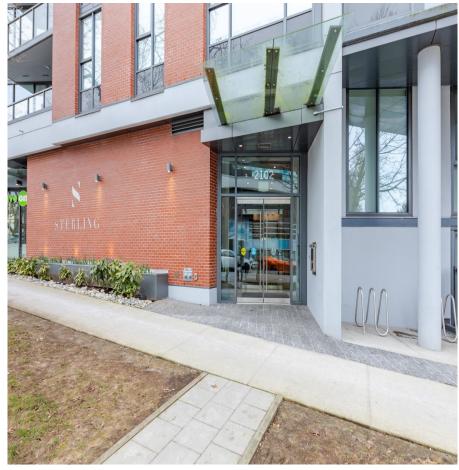

## 310 2102 W 48th Avenue, Vancouver

\$2,288,000

Experience the epitome of high-luxury living in this contemporary, low-rise concrete building developed by CRESSEY, nestled in the prestigious Kerrisdale neighborhood, near the finest schools. This exquisite property boasts 2 bedrooms, 2.5 baths, and a versatile den that could effortlessly serve as a third bedroom. The home is further enhanced by a spacious laundry room equipped with a side-by-side washer/dryer. Crafted with meticulous attention to detail, the interior features Italian wood cabinetry that exudes elegance and sophistication. The 9" high ceilings create an airy and open ambiance, while the top-of-the-line Subzero fridge and Wolf appliances, including a stove and 5 gas burner. The property includes two parking spaces and an extra-large locker.