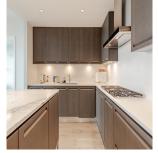

## 310 2102 W 48th Avenue, Vancouver

\$2,288,000

Experience the epitome of high-luxury living in this contemporary, low-rise concrete building developed by CRESSEY, nestled in the prestigious Kerrisdale neighborhood, near the finest schools. This exquisite property boasts 2 bedrooms, 2.5 baths, and a versatile den that could effortlessly serve as a third bedroom. The home is further enhanced by a spacious laundry room equipped with a side-by-side washer/dryer. Crafted with meticulous attention to detail, the interior features Italian wood cabinetry that exudes elegance and sophistication. The 9" high ceilings create an airy and open ambiance, while the top-of-the-line Subzero fridge and Wolf appliances, including a stove and 5 gas burner. The property includes two parking spaces and an extra-large locker.