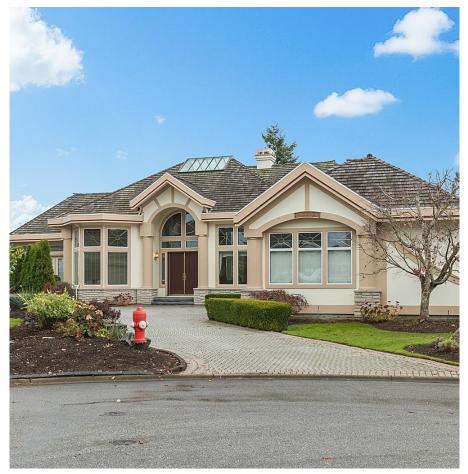

## 16313 Morgan Creek Crescent, Surrey

\$3,249,000

Discover this grand rancher with over 6,300 sqft of luxurious living space, on a quiet road backing onto the 6th hole at Morgan Creek. As you walk through the front door you are greeted with soaring 27-ft vaulted ceilings in the entry and living room: an unforgettable first impression. On the main you'll find a large open living area, maple kitchen, spacious primary suite w/ WI closet & ensuite, den & guest room with ensuite. Exquisite details include Venetian plaster, Jatoba hardwood, B/I speakers, solid maple kitchen, and 60 windows framing the golf course. Down in the lower level w/ full walk out & 10' ceilings enjoy a wine room, gym & bar looking onto the private backyard. With a 3-year-old cedar roof, triple garage, and commercial-grade mechanical, this home is truly exceptional.