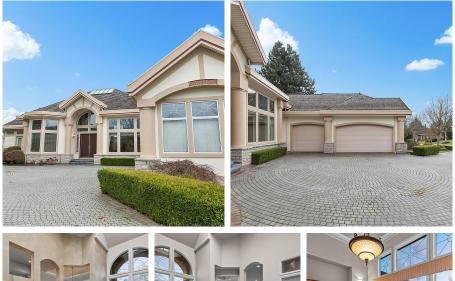

## 16313 Morgan Creek Crescent, Surrey

\$3,249,000

Discover this grand rancher with over 6,300 sqft of luxurious living space, on a quiet road backing onto the 6th hole at Morgan Creek. As you walk through the front door you are greeted with soaring 27-ft vaulted ceilings in the entry and living room: an unforgettable first impression. On the main you'll find a large open living area, maple kitchen, spacious primary suite w/ WI closet & ensuite, den & guest room with ensuite. Exquisite details include Venetian plaster, Jatoba hardwood, B/I speakers, solid maple kitchen, and 60 windows framing the golf course. Down in the lower level w/ full walk out & 10' ceilings enjoy a wine room, gym & bar looking onto the private backyard. With a 3-year-old cedar roof, triple garage, and commercial-grade mechanical, this home is truly exceptional.