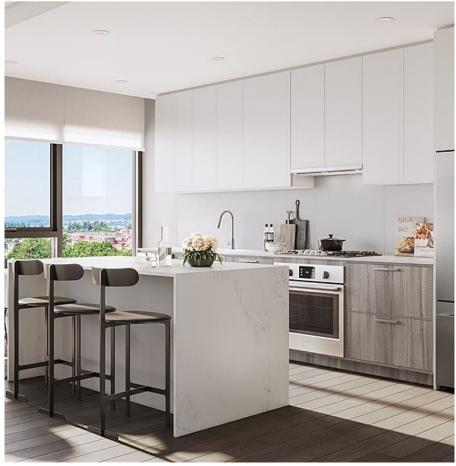

## 308 899 Esquimalt Rd, Esquimalt

\$799,900

Built on a natural slope just two block from the waterfront, this concrete mid-rise, Pacific House is the latest residential building by Lexi Development Group. Esquimalt Living, with downtown views. Completion estimated for 2025, this boutique building offers a walkable, bikeable lifestyle just 10 minutes from downtown Victoria. The expansive glass facade offers views from the second level, which extends into a large podium with indoor outdoor entertaining amenity space, with fully-equipped amenity room to host your guests. This two bdrm SW facing home includes balcony w/gas bib, 36" Fisher & Paykel fridge and Bosch 5-burner gas range / D/W, custom Benson Cabinetry, quartz countertop that wraps the backsplash. The bathroom features, heated flooring, handheld and rain shower, ample storage in large custom medicine cabinet and stylish niche. Individually controlled heating and cooling, green built and centrally located. (id:56120)