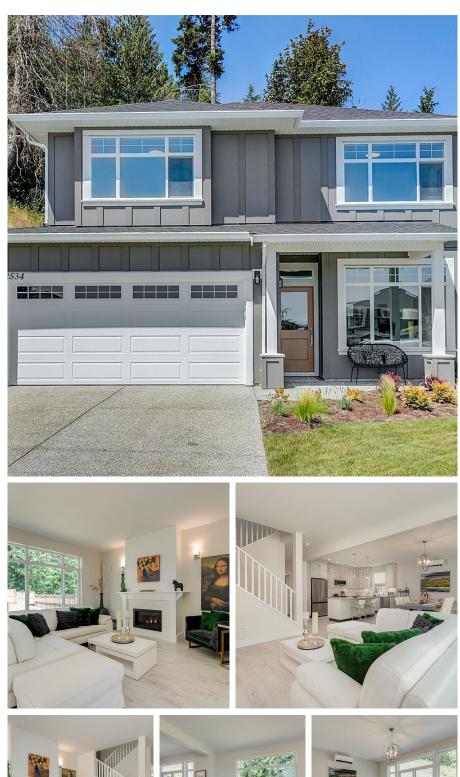

## 2534 Patterson Pl, Sooke

\$976,500

Why opt for a used property when you can purchase a new one? You'll not only save the Property Purchase Tax but you'll also enjoy the benefits of modern energy efficiency. And to top it off, the Seller will pay the GST. The Applewood; is a new design available exclusively at The Quarry in Sunriver Estates. On a 8,189 square-foot lot, this new home offers just under 2000 square feet of living space consisting of 3 bedrooms and 2.5 bathrooms. The spacious living room has a stunning gas fireplace with custom surround adjoining the open-concept kitchen and dining area. The spacious open floor plan and expansive windows create a sense of spaciousness throughout the home. A huge baker's island graces the center of the kitchen, shaker cabinets, and quartz counters in a professionally designed colour scheme that is all beautifully accented with top-ofthe-line Samsung stainless steel appliances. With efficiency in mind, it comes standard with a Splitair heat pump system with heads on both floors and a tankless hot water system. This house is perfect for growing families with a den on the main level and two generous spare bedrooms on the second. The oversized primary bedroom has a luxurious ensuite with heated tile flooring, his and her sinks, quartz countertops, a soaker tub, and a separate shower. Parks, trails, Sports fields and Schools are all within walking. With Patterson Place being the final build by the award-winning Citta group, nothing is overlooked in this fantastic home. If this plan doesn't suit your needs, choose from the 3 other homes to choose from. But don't delay, these are the last. (id:56120)