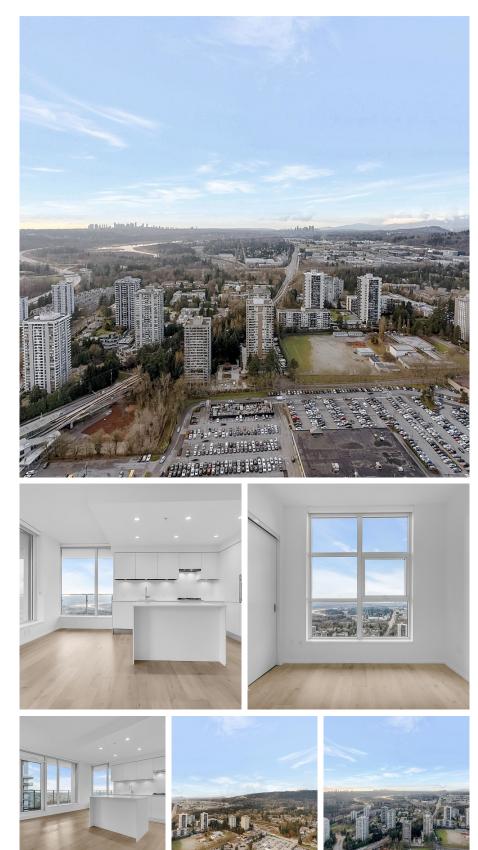

## 4507 3809 Evergreen Place, Burnaby

\$899,000

Welcome to the stunning 2 bed 2 bath corner condo with expansive views you've been looking for! Featuring a 256 sf wraparound patio and windows everywhere to make the most of your incredible views, this home features A/C, high-end appliances, 8'9" ceilings, kitchen island, large rooms with great closet space and a convenient nook for your home office. The building has 5 highspeed elevators serving the upper floors, concierge, balance of New Home Warranty and a three-level Amenity Building featuring an oversized gym, ping pong, pool tables, Bocci Courts, Putting green, Work stations and so much more. One Parking, one storage locker, pet friendly building. Come fall in love! Call to schedule your private viewing!

## FEATURES

Year Built: 2023 Views: Amazing views Listed By: Sotheby's International Realty Canada